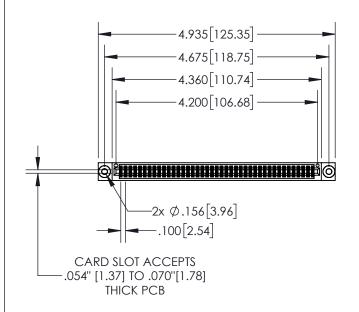

1

|            | .330[8.38]<br>CARD SLOT           |  |  |  |
|------------|-----------------------------------|--|--|--|
| -          | .370[9.40]                        |  |  |  |
|            | SECTION A-A                       |  |  |  |
| .150 [3.8] | .160[4.06]<br>POINT OF<br>CONTACT |  |  |  |
| _          | <b>-</b> .200[5.08]               |  |  |  |