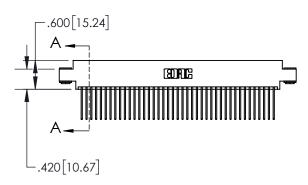

**Contact Dimensions:** 542-Wire Wrap .025 Sq.(0.64 Sq.) - Tail LG=.645(16.38) .100 (2.54) Contact Spacing x .200 (5.08) Row Spacing

- INSULATOR MATERIAL: THERMOPLASTIC, UL 94V-0 CONTACT MATERIAL; COPPER TIN ALLOY
- CONTACT PLATING: GOLD ON THE MATING AREA, TIN PLATING ON THE CONTACT TAILS, NICKEL UNDERPLATE

ACAD REFERENCE NO. 845-ENG-MASTER

845-ENG-MASTER

- INSULATOR MATERIAL: THERMOPLASTIC POLYESTER, UL 94V-0 DAP MATERIAL AVAILABLE UPON REQUEST
- CONTACT MATERIAL; COPPER ALLOY

CONTACT PLATING: GOLD ON THE MATING AREA, TIN PLATING ON THE CONTACT TAILS, NICKEL UNDERPLATE