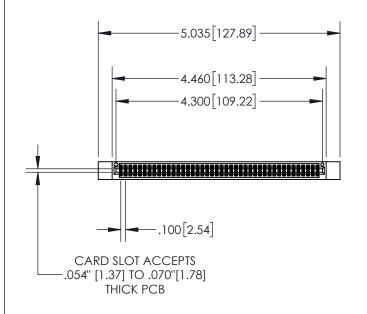

1

| .330[8.38]<br>CARD SLOT |                                   |  |  |
|-------------------------|-----------------------------------|--|--|
| -                       | .370[9.40]                        |  |  |
|                         | SECTION A-A                       |  |  |
| .150 [3.8               | .160[4.06]<br>POINT OF<br>CONTACT |  |  |
| -                       | .200[5.08]                        |  |  |