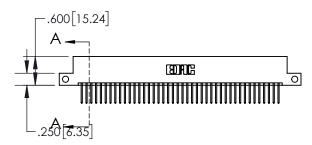

| 845/895 SERIES HIGH TEMP CARD EDGE CONNECTOR |
|----------------------------------------------|
| PART NUMBER: 895-084-523-212                 |

| ACAD REFERENCE NO. 845-ENG-MASTER |                  |  |  |
|-----------------------------------|------------------|--|--|
| DRAWN: R.STA.MONICA               | DATE:MAY.16/2017 |  |  |
| CHECKED:                          | DATE:            |  |  |
| SCALE: 1:2                        | SHEET 1 OF 2     |  |  |
| DRAWING NUMBER                    | ISSUE            |  |  |
| 845-ENG-MASTER                    | 1                |  |  |