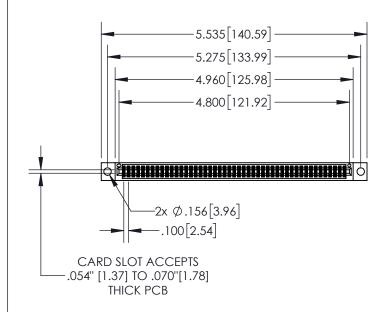

| 845/895 SERIES HIGH TEMP CARD EDGE CONNECTOR |
|----------------------------------------------|
| PART NUMBER: 895-094-540-504                 |

|   | DRAWN: R.STA.MONICA | DATE:MAY.16/2017 |       |
|---|---------------------|------------------|-------|
|   | CHECKED:            | DATE:            |       |
|   | SCALE: 1:2          | SHEET '          | OF 2  |
| D | DRAWING NUMBER      |                  | ISSUE |
|   | 845-ENG-MASTER      |                  | 1     |