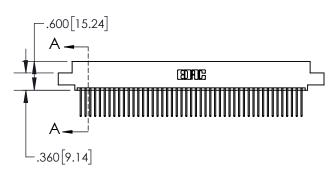

1

|             | .330[8.38]<br>CARD SLOT           |  |  |
|-------------|-----------------------------------|--|--|
| -           | .370[9.40]                        |  |  |
|             | SECTION A-A                       |  |  |
| .150 [3.81] | .160[4.06]<br>POINT OF<br>CONTACT |  |  |
| _           | 200[5.08]                         |  |  |