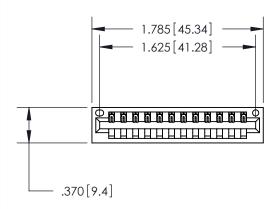

<u>Contact Dimensions:</u>
500-Wire Hole .050x.025 (1.27x0.64) - Tail LG. = .260 (6.60) .125 (3.18) Contact Spacing x .250 (6.35) Row Spacing

- INSULATOR MATERIAL: THERMOPLASTIC POLYESTER, UL 94V-0 CONTACT MATERIAL; COPPER, NICKEL, TIN ALLOY CA-725
  - CONTACT PLATING: GOLD ON THE MATING AREA, TIN-LEAD ON THE CONTACT TAILS, NICKEL UNDERPLATE

846 SERIES HIGH TEMP CARD EDGE CONNECTOR PART NUMBER: 896-012-500-101

| EDNG               |   |
|--------------------|---|
| VOLED CONNECTION T | - |

CANADA

YOUR CONNECTION TO QUALITY & SERVICE WITHOUT WRITTEN PERMISSION.