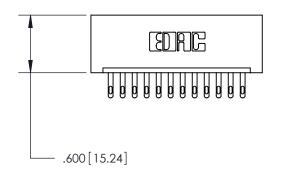

846-ENG-MASTER

1

| Card Slot Accepts<br>.054 [1.37] to .070 [1.78]<br>Thick P.C. Board | <b></b> |
|---------------------------------------------------------------------|---------|
| .330[8.38]Card Slot —                                               |         |
| .160[4.07] Point of Contact                                         | ,       |