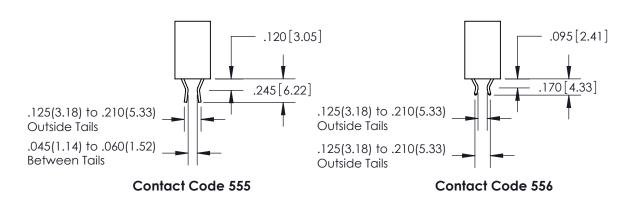

<u>Contact Dimensions:</u>
500-Wire Hole .050x.025 (1.27x0.64) - Tail LG. = .260 (6.60) .125 (3.18) Contact Spacing x .250 (6.35) Row Spacing

- INSULATOR MATERIAL: THERMOPLASTIC POLYESTER, UL 94V-0 CONTACT MATERIAL; COPPER, NICKEL, TIN ALLOY CA-725
  - CONTACT PLATING: GOLD ON THE MATING AREA, TIN-LEAD ON THE CONTACT TAILS, NICKEL UNDERPLATE

846 SERIES HIGH TEMP CARD EDGE CONNECTOR CONTACT CODE 555,556,558,559,560 DIMENSIONS

YOUR CONNECTION TO QUALITY & SERVICE

**Outside Tails** 

**Outside Tails** 

|   | ACAD REFERENCE NO | . 846-ENG-MASTER |
|---|-------------------|------------------|
|   | DRAWN: J.LEE      | DATE: APR. 22/09 |
|   | CHECKED:          | DATE:            |
|   | SCALE: 1:1        | SHEET 2 OF 2     |
| 0 | DRAWING NUMBER    | ISSUE            |