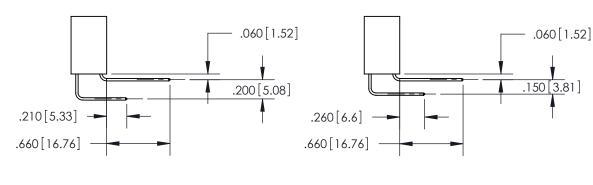

1

.165 [4.19] .375 [9.54] .125(3.18) to .210(5.33) .125(3.18) to .210(5.33)

**Contact Code 558** 

**Contact Code 559** 

**Contact Code 560** 

INSULATOR MATERIAL: THERMOPLASTIC POLYESTER, UL 94V-0 CONTACT MATERIAL; COPPER, NICKEL, TIN ALLOY CA-725 CONTACT PLATING: GOLD ON THE MATING AREA, TIN-LEAD ON THE CONTACT TAILS, NICKEL UNDERPLATE

846 SERIES HIGH TEMP CARD EDGE CONNECTOR CONTACT CODE 555,556,558,559,560 DIMENSIONS

YOUR CONNECTION TO QUALITY & SERVICE

**Outside Tails** 

**Outside Tails** 

|   | ACAD REFERENCE NO | . 846-ENG-MASTER |
|---|-------------------|------------------|
|   | DRAWN: J.LEE      | DATE: APR. 22/09 |
|   | CHECKED:          | DATE:            |
|   | SCALE: 1:1        | SHEET 2 OF 2     |
| 0 | DRAWING NUMBER    | ISSUE            |