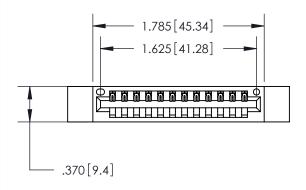

Card Slot Accepts .054 [1.37] to .070 [1.78] Thick P.C. Board

.330 [8.38] Card Slot -.160 [4.07] Point of Contact -

ISSUE NUMBER ORIGINAL

INSULATOR MATERIAL: THERMOPLASTIC POLYESTER, UL 94V-0 CONTACT MATERIAL; COPPER, NICKEL, TIN ALLOY CA-725

Contact Dimensions: 526-P.C. Tail .018 Sq. (0.46 Sq.) - Tail LG. =.350 (8.89) .125 (3.18) Contact Spacing x .250 (6.35) Row Spacing

THIS IS A C.A.D. GENERATED DRAWING DO NOT MAKE MANUAL REVISIONS TO MASTER.