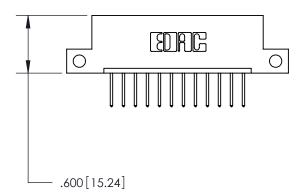

THIS IS A C.A.D. GENERATED DRAWING DO NOT MAKE MANUAL REVISIONS TO MASTER.

ISSUE NUMBER

.165[4.19]

.375 [9.54]

ORIGINAL

1

.060 [1.52] .125(3.18) to .210(5.33) **Outside Tails** .125(3.18) to .210(5.33) **Outside Tails** 