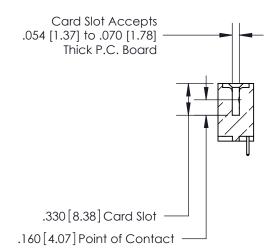

Contact Dimensions: 521-P.C. Tail .025 Sq. (0.64 Sq.) - Tail LG. =.150 (3.81) .125 (3.18) Contact Spacing x .250 (6.35) Row Spacing

THIS IS A C.A.D. GENERATED DRAWING DO NOT MAKE MANUAL REVISIONS TO MASTER.

## 846/896 SERIES HIGH TEMP CARD EDGE CONNECTOR CONTACT CODE 555,556,558,559,560 DIMENSIONS

.150 [3.81]

YOUR CONNECTION TO QUALITY & SERVICE

**Contact Code 559** 

**EDAC INC** TORONTO, ONTARIO CANADA

THESE DRAWINGS AND SPECIFICATIONS ARE THE PROPERTY OF EDAC INC.,AND SHALL NOT BE REPRODUCED, OR COPIED OR USED AS THE BASIS FOR THE MANUFACTURE OR SALE OF APPARATUS WITHOUT WRITTEN PERMISSION.