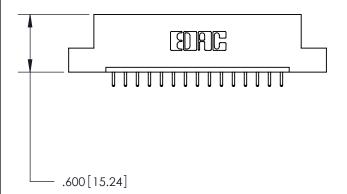

THIS IS A C.A.D. GENERATED DRAWING DO NOT MAKE MANUAL REVISIONS TO MASTER.

ISSUE NUMBER

.165[4.19]

.375 [9.54]

ORIGINAL

1

.060 [1.52] .125(3.18) to .210(5.33) **Outside Tails** .125(3.18) to .210(5.33) **Outside Tails** 