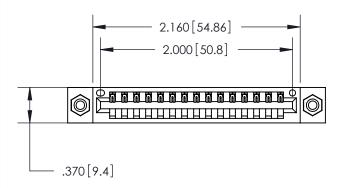

846/896 SERIES HIGH TEMP CARD EDGE CONNECTOR PART NUMBER: 896-015-521-108

YOUR CONNECTION TO QUALITY & SERVICE

**EDAC INC** TORONTO, ONTARIO CANADA

THESE DRAWINGS AND SPECIFICATIONS ARE THE PROPERTY OF EDAC INC., AND SHALL NOT BE REPRODUCED, OR COPIED OR USED AS THE BASIS FOR THE MANUFACTURE OR SALE OF APPARATUS WITHOUT WRITTEN PERMISSION.

| ACAD REFERENCE NO. |        | 846-ENG-MASTER   |
|--------------------|--------|------------------|
| DRAWN:             | J.LEE  | DATE: APR. 22/09 |
| CHECKED:           |        | DATE:            |
| SCALE:             | 1:1    | SHEET 1 OF 2     |
| DRAWING N          | IUMBER | ISSUE            |
| 846                | 1      |                  |