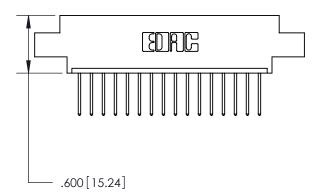

Card Slot Accepts .054 [1.37] to .070 [1.78] Thick P.C. Board .330 [8.38] Card Slot .160 [4.07] Point of Contact -

THIS IS A C.A.D. GENERATED DRAWING DO NOT MAKE MANUAL REVISIONS TO MASTER.

ISSUE NUMBER

.165[4.19]

.375 [9.54]

ORIGINAL

1

.060 [1.52] .125(3.18) to .210(5.33) **Outside Tails** .125(3.18) to .210(5.33) **Outside Tails** 

**Contact Code 560** 

INSULATOR MATERIAL: THERMOPLASTIC POLYESTER, UL 94V-0 CONTACT MATERIAL; COPPER, NICKEL, TIN ALLOY CA-725 CONTACT PLATING: GOLD ON THE MATING AREA, TIN-LEAD ON THE CONTACT TAILS, NICKEL UNDERPLATE

**Contact Code 558** 