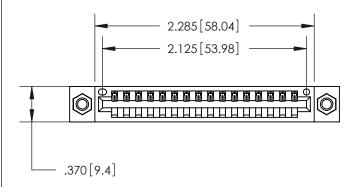

846/896 SERIES HIGH TEMP CARD EDGE CONNECTOR PART NUMBER: 896-016-522-607

YOUR CONNECTION TO QUALITY & SERVICE

**EDAC INC** TORONTO, ONTARIO CANADA

THESE DRAWINGS AND SPECIFICATIONS ARE THE PROPERTY OF EDAC INC.,AND SHALL NOT BE REPRODUCED, OR COPIED OR USED AS THE BASIS FOR THE MANUFACTURE OR SALE OF APPARATUS WITHOUT WRITTEN PERMISSION.

Contact Dimensions: 522-P.C. Tail .025 Sq. (0.64 Sq.) - Tail LG. =.440 (11.18) .125 (3.18) Contact Spacing x .250 (6.35) Row Spacing

THIS IS A C.A.D. GENERATED DRAWING DO NOT MAKE MANUAL REVISIONS TO MASTER.

ISSUE NUMBER

ORIGINAL

INSULATOR MATERIAL: THERMOPLASTIC POLYESTER, UL 94V-0 CONTACT MATERIAL; COPPER, NICKEL, TIN ALLOY CA-725 CONTACT PLATING: GOLD ON THE MATING AREA, TIN-LEAD

ON THE CONTACT TAILS, NICKEL UNDERPLATE