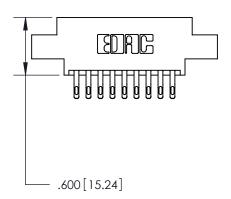

THIS IS A C.A.D. GENERATED DRAWING DO NOT MAKE MANUAL REVISIONS TO MASTER.

ISSUE NUMBER

.165[4.19]

.375 [9.54]

ORIGINAL

1

.060 [1.52] .125(3.18) to .210(5.33) **Outside Tails** .125(3.18) to .210(5.33) **Outside Tails** 