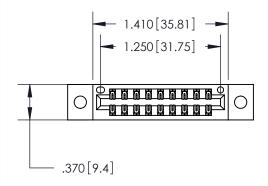

<u>Contact Dimensions:</u> 555-Extender Board Bend (Code 500 Contacts) See Sheet 2 for Contact Code 555, 556, 558, 559, 560 Dimensions

THIS IS A C.A.D. GENERATED DRAWING DO NOT MAKE MANUAL REVISIONS TO MASTER.

Card Slot Accepts .054 [1.37] to .070 [1.78] Thick P.C. Board

846/896 SERIES HIGH TEMP CARD EDGE CONNECTOR PART NUMBER: 896-018-555-802

YOUR CONNECTION TO QUALITY & SERVICE

**EDAC INC** TORONTO, ONTARIO CANADA