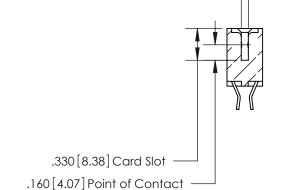

Card Slot Accepts .054 [1.37] to .070 [1.78] Thick P.C. Board

846/896 SERIES HIGH TEMP CARD EDGE CONNECTOR PART NUMBER: 896-018-555-802

YOUR CONNECTION TO QUALITY & SERVICE

**EDAC INC** TORONTO, ONTARIO CANADA