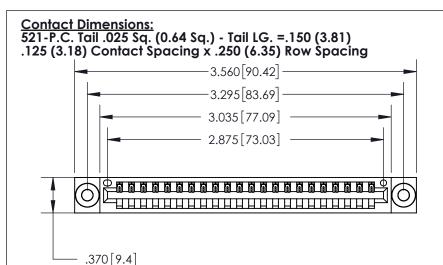

THIS IS A C.A.D. GENERATED DRAWING DO NOT MAKE MANUAL REVISIONS TO MASTER.

ISSUE NUMBER ORIGINAL

Card Slot Accepts .054 [1.37] to .070 [1.78] Thick P.C. Board .330 [8.38] Card Slot .160 [4.07] Point of Contact -

INSULATOR MATERIAL: THERMOPLASTIC POLYESTER, UL 94V-0 CONTACT MATERIAL; COPPER, NICKEL, TIN ALLOY CA-725 CONTACT PLATING: GOLD ON THE MATING AREA, TIN-LEAD ON THE CONTACT TAILS, NICKEL UNDERPLATE

## 846/896 SERIES HIGH TEMP CARD EDGE CONNECTOR PART NUMBER: 896-022-521-603

YOUR CONNECTION TO QUALITY & SERVICE

**EDAC INC** TORONTO, ONTARIO CANADA

THESE DRAWINGS AND SPECIFICATIONS ARE THE PROPERTY OF EDAC INC.,AND SHALL NOT BE REPRODUCED, OR COPIED OR USED AS THE BASIS FOR THE MANUFACTURE OR SALE OF APPARATUS WITHOUT WRITTEN PERMISSION.

| ACAD REFERENCE NO. | 846-ENG-MASTER   |
|--------------------|------------------|
| DRAWN: J.LEE       | DATE: APR. 22/09 |
| CHECKED:           | DATE:            |
| SCALE: 1:1         | SHEET 1 OF 2     |
| DRAWING NUMBER     | ISSUE            |
| 846-ENG-MASTER     | 1                |