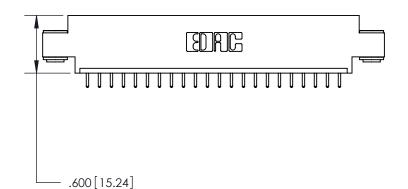

THIS IS A C.A.D. GENERATED DRAWING DO NOT MAKE MANUAL REVISIONS TO MASTER.

ISSUE NUMBER

.165[4.19]

.375 [9.54]

ORIGINAL

1

.060 [1.52] .125(3.18) to .210(5.33) **Outside Tails** .125(3.18) to .210(5.33) **Outside Tails** 

**Contact Code 560** 

INSULATOR MATERIAL: THERMOPLASTIC POLYESTER, UL 94V-0 CONTACT MATERIAL; COPPER, NICKEL, TIN ALLOY CA-725 CONTACT PLATING: GOLD ON THE MATING AREA, TIN-LEAD ON THE CONTACT TAILS, NICKEL UNDERPLATE

**Contact Code 558** 

## 846/896 SERIES HIGH TEMP CARD EDGE CONNECTOR CONTACT CODE 555,556,558,559,560 DIMENSIONS

.150 [3.81]

YOUR CONNECTION TO QUALITY & SERVICE

**Contact Code 559** 

**EDAC INC** TORONTO, ONTARIO CANADA

THESE DRAWINGS AND SPECIFICATIONS ARE THE PROPERTY OF EDAC INC.,AND SHALL NOT BE REPRODUCED, OR COPIED OR USED AS THE BASIS FOR THE MANUFACTURE OR SALE OF APPARATUS WITHOUT WRITTEN PERMISSION.

| ACAD REFERENCE NO. | 846-ENG-MASTER   |
|--------------------|------------------|
| DRAWN: J.LEE       | DATE: APR. 22/09 |
| CHECKED:           | DATE:            |
| SCALE: 1:1         | SHEET 2 OF 2     |
| DRAWING NUMBER     | ISSUE            |
| 846-ENG-MASTER     | 1                |