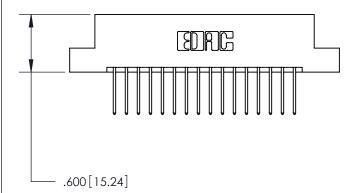

## 846/896 SERIES HIGH TEMP CARD EDGE CONNECTOR CONTACT CODE 555,556,558,559,560 DIMENSIONS

.150 [3.81]

YOUR CONNECTION TO QUALITY & SERVICE

**Contact Code 559** 

**EDAC INC** TORONTO, ONTARIO CANADA

THESE DRAWINGS AND SPECIFICATIONS ARE THE PROPERTY OF EDAC INC.,AND SHALL NOT BE REPRODUCED, OR COPIED OR USED AS THE BASIS FOR THE MANUFACTURE OR SALE OF APPARATUS WITHOUT WRITTEN PERMISSION.

| ACAD REFERENCE NO. | 846-ENG-MASTER   |
|--------------------|------------------|
| DRAWN: J.LEE       | DATE: APR. 22/09 |
| CHECKED:           | DATE:            |
| SCALE: 1:1         | SHEET 2 OF 2     |
| DRAWING NUMBER     | ISSUE            |
| 846-ENG-MASTER     | 1                |