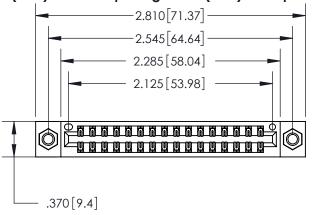

846/896 SERIES HIGH TEMP CARD EDGE CONNECTOR PART NUMBER: 896-032-522-207

**EDAC INC** TORONTO, ONTARIO CANADA

THESE DRAWINGS AND SPECIFICATIONS ARE THE PROPERTY OF EDAC INC.,AND SHALL NOT BE REPRODUCED, OR COPIED OR USED AS THE BASIS FOR THE MANUFACTURE OR SALE OF APPARATUS WITHOUT WRITTEN PERMISSION.

| ACAD REFERENCE NO. | 846-ENG-MASTER   |
|--------------------|------------------|
| DRAWN: J.LEE       | DATE: APR. 22/09 |
| CHECKED:           | DATE:            |
| SCALE: 1:1         | SHEET 1 OF 2     |
| DRAWING NUMBER     | ISSUE            |
| 846-ENG-MASTER     | 1                |