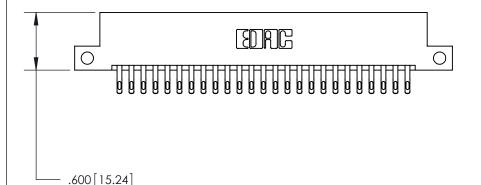

THIS IS A C.A.D. GENERATED DRAWING DO NOT MAKE MANUAL REVISIONS TO MASTER.

ISSUE NUMBER ORIGINAL

Card Slot Accepts .054 [1.37] to .070 [1.78] Thick P.C. Board .330 [8.38] Card Slot .160 [4.07] Point of Contact —

INSULATOR MATERIAL: THERMOPLASTIC POLYESTER, UL 94V-0 CONTACT MATERIAL; COPPER, NICKEL, TIN ALLOY CA-725

CONTACT PLATING: GOLD ON THE MATING AREA, TIN-LEAD ON THE CONTACT TAILS, NICKEL UNDERPLATE

846/896 SERIES HIGH TEMP CARD EDGE CONNECTOR PART NUMBER: 896-050-555-212