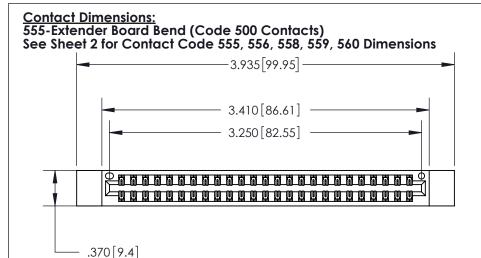

THIS IS A C.A.D. GENERATED DRAWING DO NOT MAKE MANUAL REVISIONS TO MASTER.

ISSUE NUMBER ORIGINAL

Card Slot Accepts .054 [1.37] to .070 [1.78] Thick P.C. Board .330 [8.38] Card Slot .160 [4.07] Point of Contact —

INSULATOR MATERIAL: THERMOPLASTIC POLYESTER, UL 94V-0 CONTACT MATERIAL; COPPER, NICKEL, TIN ALLOY CA-725

CONTACT PLATING: GOLD ON THE MATING AREA, TIN-LEAD ON THE CONTACT TAILS, NICKEL UNDERPLATE

846/896 SERIES HIGH TEMP CARD EDGE CONNECTOR PART NUMBER: 896-050-555-212