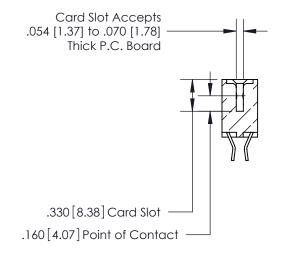

THIS IS A C.A.D. GENERATED DRAWING DO NOT MAKE MANUAL REVISIONS TO MASTER.

ISSUE NUMBER

.165[4.19]

.375 [9.54]

ORIGINAL

1

.060 [1.52] .125(3.18) to .210(5.33) **Outside Tails** .125(3.18) to .210(5.33) **Outside Tails** 