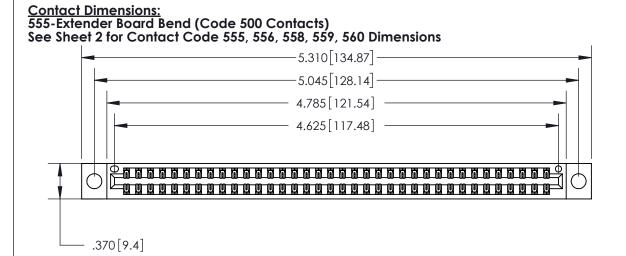

THIS IS A C.A.D. GENERATED DRAWING DO NOT MAKE MANUAL REVISIONS TO MASTER.

ISSUE NUMBER ORIGINAL

INSULATOR MATERIAL: THERMOPLASTIC POLYESTER, UL 94V-0 CONTACT MATERIAL; COPPER, NICKEL, TIN ALLOY CA-725 CONTACT PLATING: GOLD ON THE MATING AREA, TIN-LEAD

ON THE CONTACT TAILS, NICKEL UNDERPLATE

846/896 SERIES HIGH TEMP CARD EDGE CONNECTOR PART NUMBER: 896-072-555-804

YOUR CONNECTION TO QUALITY & SERVICE

**EDAC INC** TORONTO, ONTARIO CANADA

THESE DRAWINGS AND SPECIFICATIONS ARE THE PROPERTY OF EDAC INC.,AND SHALL NOT BE REPRODUCED, OR COPIED OR USED AS THE BASIS FOR THE MANUFACTURE OR SALE OF APPARATUS WITHOUT WRITTEN PERMISSION.