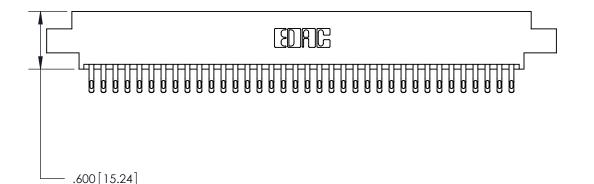

ON THE CONTACT TAILS, NICKEL UNDERPLATE

846/896 SERIES HIGH TEMP CARD EDGE CONNECTOR PART NUMBER: 896-072-555-804

YOUR CONNECTION TO QUALITY & SERVICE

**EDAC INC** TORONTO, ONTARIO CANADA

THESE DRAWINGS AND SPECIFICATIONS ARE THE PROPERTY OF EDAC INC.,AND SHALL NOT BE REPRODUCED, OR COPIED OR USED AS THE BASIS FOR THE MANUFACTURE OR SALE OF APPARATUS WITHOUT WRITTEN PERMISSION.