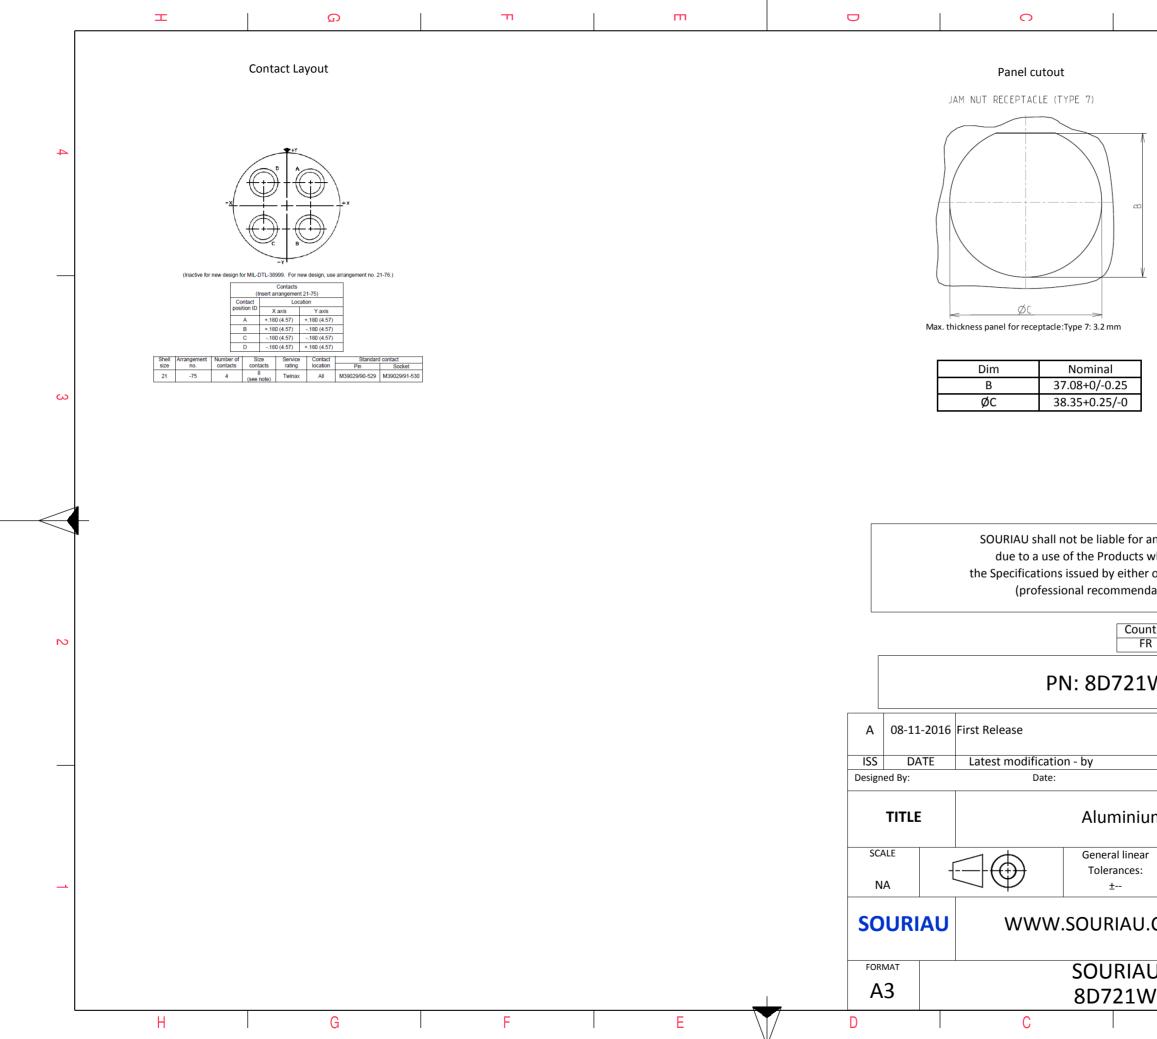

|                                             | σ                | A                                                                                                                     | _ |  |  |
|---------------------------------------------|------------------|-----------------------------------------------------------------------------------------------------------------------|---|--|--|
| A l                                         |                  |                                                                                                                       | 4 |  |  |
|                                             |                  |                                                                                                                       | 3 |  |  |
| s whic<br>er of th<br>adatio<br>untry<br>FR | n, technical n   | mply with<br>by a third party                                                                                         | 2 |  |  |
|                                             |                  | MOD N°                                                                                                                | - |  |  |
| customer drawing<br>um Receptacle 8D series |                  |                                                                                                                       |   |  |  |
| ar<br>:                                     |                  | NPRDS / PROJECT                                                                                                       |   |  |  |
| J.CC                                        | )M               | 859<br>This document is the property of<br>SOURIAU<br>it must not be reproduced or<br>communicated without permission |   |  |  |
|                                             | DRG N°<br>5SBL-C | SHEET 2/2                                                                                                             |   |  |  |
|                                             | B                | A                                                                                                                     |   |  |  |
|                                             |                  |                                                                                                                       |   |  |  |