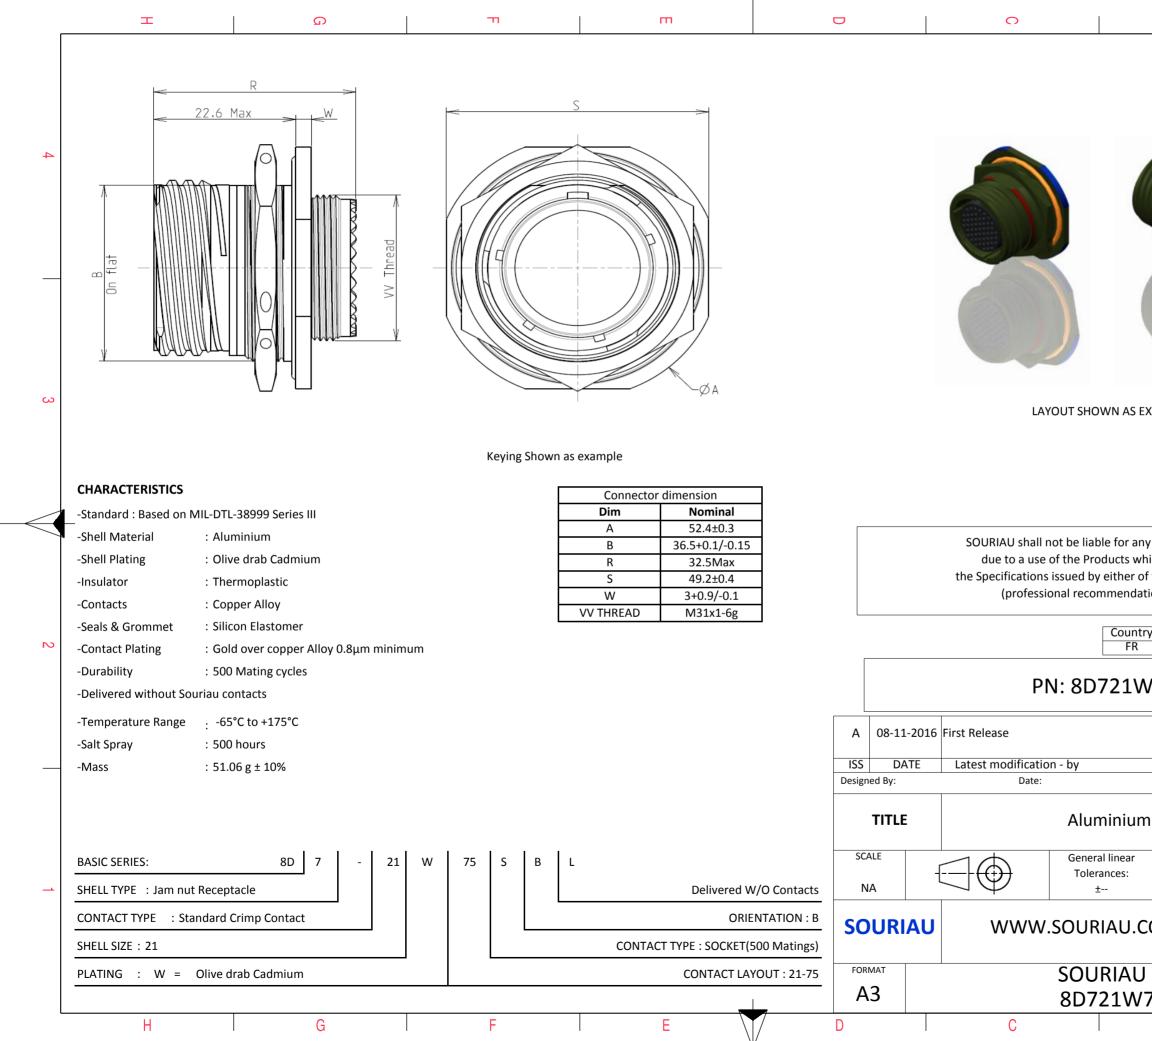

| Φ                                                                                                  |                                                              | A       |        |          |  |
|----------------------------------------------------------------------------------------------------|--------------------------------------------------------------|---------|--------|----------|--|
|                                                                                                    |                                                              |         |        |          |  |
|                                                                                                    |                                                              |         |        |          |  |
|                                                                                                    |                                                              |         |        |          |  |
|                                                                                                    |                                                              |         |        | 4        |  |
| Ma a                                                                                               |                                                              |         |        |          |  |
|                                                                                                    |                                                              |         |        |          |  |
|                                                                                                    |                                                              |         |        |          |  |
|                                                                                                    |                                                              |         |        |          |  |
| and the                                                                                            | 1                                                            |         |        |          |  |
|                                                                                                    |                                                              |         |        |          |  |
| S EXAMPLE                                                                                          | EXAMPLE                                                      |         |        |          |  |
|                                                                                                    |                                                              |         |        |          |  |
|                                                                                                    |                                                              |         |        |          |  |
| any non-conformit                                                                                  | v or damage                                                  |         |        |          |  |
| any non-conformity or damage<br>which does not comply with<br>• of the Parties or by a third party |                                                              |         |        |          |  |
| idation, technical n                                                                               |                                                              | 1       |        |          |  |
| untry Jurisd                                                                                       | liction & Contr<br>Not Listed                                | ol List | 1      | 2        |  |
|                                                                                                    |                                                              |         |        | 2        |  |
| W75SBL                                                                                             |                                                              |         |        |          |  |
|                                                                                                    |                                                              |         |        |          |  |
|                                                                                                    | CUSTOMER                                                     | DRAWING | MOD N° | <u> </u> |  |
| um Receptacl                                                                                       | e 8D serie                                                   | es      |        |          |  |
| ar                                                                                                 | NPRDS / I                                                    |         |        |          |  |
|                                                                                                    | NPRUS / 1<br>85                                              |         |        | 1        |  |
| J.COM                                                                                              | This document is the property of SOURIAU                     |         |        |          |  |
|                                                                                                    | it must not be reproduced or communicated without permission |         |        |          |  |
|                                                                                                    |                                                              |         | SHEET  |          |  |
| N75SBL-C                                                                                           |                                                              | A       | 1/2    | J        |  |
|                                                                                                    |                                                              |         |        |          |  |