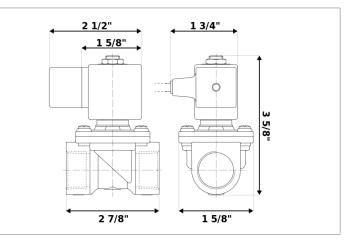

## **DKSV087**

Normally closed, pilot operated, 2-way solenoid valve with brass body and 1/2" connections

| Valve                |                                       |  |
|----------------------|---------------------------------------|--|
| Pipe size:           | 1/2" NPT                              |  |
| Operating pressure:  | 2–300 psi                             |  |
| Flow coefficient:    | 1.8 Cv                                |  |
| Media temperature:   | 15–195 °F                             |  |
| Ambient temperature: | -5–140 °F                             |  |
| Suggested usage:     | Air, inert gas, water                 |  |
| Operation:           | 2-way, normally closed solenoid valve |  |
| Mechanism:           | Pilot operated                        |  |
| Manual override:     | No                                    |  |
| Pipe gender:         | Female                                |  |
| Orifice size:        | 3/8"                                  |  |
| Media viscosity:     | 12 cSt                                |  |