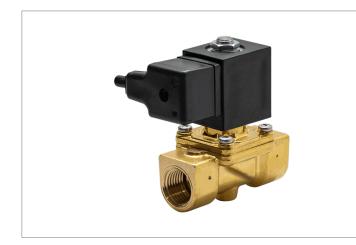

## **DKSV087**

Normally closed, pilot operated, 2-way solenoid valve with brass body and 1/2" connections

| Valve                |                                       |  |
|----------------------|---------------------------------------|--|
| Pipe size:           | 1/2" NPT                              |  |
| Operating pressure:  | 2–300 psi                             |  |
| Flow coefficient:    | 1.8 Cv                                |  |
| Media temperature:   | 15–195 °F                             |  |
| Ambient temperature: | -5–140 °F                             |  |
| Suggested usage:     | Air, inert gas, water                 |  |
| Operation:           | 2-way, normally closed solenoid valve |  |
| Mechanism:           | Pilot operated                        |  |
| Manual override:     | No                                    |  |
| Pipe gender:         | Female                                |  |
| Orifice size:        | 3/8"                                  |  |
| Media viscosity:     | 12 cSt                                |  |