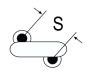

## Obsolete

ERK610 SFTY X1-440 Y2-300, Ceramic, 220 pF, 10%, 440 VAC (X1), 300 VAC (Y2), Y5T, Lead Spacing = 10mm

The measurement position of Lead Spacing (S) and Width (V) is critical in straight lead capacitors.

Click here for the 3D model.

| Dimensions |                 |
|------------|-----------------|
| D          | 8mm MAX         |
| т          | 6mm MAX         |
| S          | 10mm NOM        |
| LL         | 10mm +/-1mm     |
| F          | 0.6mm +/-0.05mm |
| G          | 3mm MAX         |
| V          | 1.9mm +/-0.5mm  |