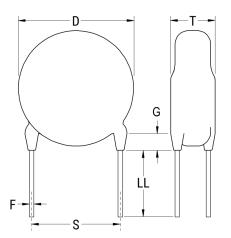

## Obsolete

ERK610 SFTY X1-440 Y2-300, Ceramic, 220 pF, 10%, 440 VAC (X1), 300 VAC (Y2), Y5T, Lead Spacing = 10mm

The measurement position of Lead Spacing (S) and Width (V) is critical in straight lead capacitors.

Click here for the 3D model.

| Dimensions |                 |
|------------|-----------------|
| D          | 8mm MAX         |
| т          | 6mm MAX         |
| S          | 10mm NOM        |
| LL         | 10mm +/-1mm     |
| F          | 0.6mm +/-0.05mm |
| G          | 3mm MAX         |
| V          | 1.9mm +/-0.5mm  |