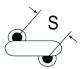

## Obsolete

ERP610 SFTY X1-760 Y1-500, Ceramic, 1000 pF, 10%, 760 VAC (X1), 500 VAC (Y1), Y5U, Lead Spacing = 12.5mm

The measurement position of Lead Spacing (S) and Width (V) is critical in straight lead capacitors.

Click here for the 3D model.

| Dimensions |                 |
|------------|-----------------|
| D          | 9mm MAX         |
| Т          | 5mm MAX         |
| S          | 12.5mm NOM      |
| LL         | 10mm +/-1mm     |
| F          | 0.8mm +/-0.05mm |
| G          | 3mm MAX         |
| V          | 2.1mm +/-0.5mm  |