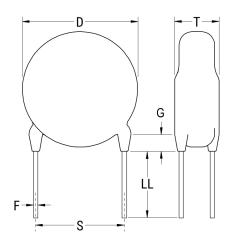

Click here for the 3D model.

| Dimensions |                 |
|------------|-----------------|
| D          | 9mm MAX         |
| Т          | 5mm MAX         |
| S          | 12.5mm NOM      |
| LL         | 10mm +/-1mm     |
| F          | 0.8mm +/-0.05mm |
| G          | 3mm MAX         |
| V          | 2.1mm +/-0.5mm  |