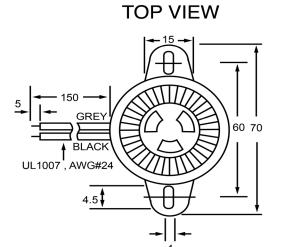

|                       | Specifications | ·     | Notes                       |                 | Revision History          |             |            |            |             |            |
|-----------------------|----------------|-------|-----------------------------|-----------------|---------------------------|-------------|------------|------------|-------------|------------|
| Description           | Value          | Unit  |                             |                 | Version                   | Description |            |            | Date        | Approved   |
| Technology            | Piezo          |       | 1) All dimensions are in mm | 1               | Released from Engineering |             |            | 10/21/2013 | J.S         |            |
| Resonant Frequency    | 3,200          | (Hz)  | 2) All parts meet RoHS      |                 |                           |             |            |            |             |            |
| Rated Voltage         | 12             | (V)   |                             |                 |                           |             |            |            |             |            |
| SPL @ 10cm            | 115            | (dBA) |                             |                 |                           |             |            |            |             |            |
| Tone                  | Dual           |       |                             |                 |                           |             |            |            |             |            |
| Mount Type            | Flange         |       |                             |                 |                           |             |            |            |             |            |
| Voltage Range         | 6~16           | (V)   |                             |                 |                           |             |            |            |             |            |
| Max Rated Current     | 65             | (mA)  |                             |                 |                           |             |            |            |             |            |
| Housing Material      | ABS            |       |                             |                 | Drawn by                  | Date        | Checked by | Date       | Approved by | Date       |
| Operating Temperature | -20 ~ +60      | °C    |                             |                 | A.B.                      | 10/21/2013  | C.E.       | 10/21/2013 | J.S         | 10/21/2013 |
| Storage Temperature   | -20 ~ +60      | °C    |                             | Piezo Indicator |                           | IP503012-1  |            |            |             |            |
| Weight                | 45             | (g)   |                             |                 |                           |             |            |            |             |            |