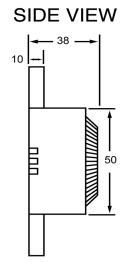

|                       | Specifications | ·     | Notes                       |                 | Revision History          |             |            |            |             |            |
|-----------------------|----------------|-------|-----------------------------|-----------------|---------------------------|-------------|------------|------------|-------------|------------|
| Description           | Value          | Unit  |                             |                 | Version                   | Description |            |            | Date        | Approved   |
| Technology            | Piezo          |       | 1) All dimensions are in mm | 1               | Released from Engineering |             |            | 10/21/2013 | J.S         |            |
| Resonant Frequency    | 3,200          | (Hz)  | 2) All parts meet RoHS      |                 |                           |             |            |            |             |            |
| Rated Voltage         | 12             | (V)   |                             |                 |                           |             |            |            |             |            |
| SPL @ 10cm            | 115            | (dBA) |                             |                 |                           |             |            |            |             |            |
| Tone                  | Dual           |       |                             |                 |                           |             |            |            |             |            |
| Mount Type            | Flange         |       |                             |                 |                           |             |            |            |             |            |
| Voltage Range         | 6~16           | (V)   |                             |                 |                           |             |            |            |             |            |
| Max Rated Current     | 65             | (mA)  |                             |                 |                           |             |            |            |             |            |
| Housing Material      | ABS            |       |                             |                 | Drawn by                  | Date        | Checked by | Date       | Approved by | Date       |
| Operating Temperature | -20 ~ +60      | °C    |                             |                 | A.B.                      | 10/21/2013  | C.E.       | 10/21/2013 | J.S         | 10/21/2013 |
| Storage Temperature   | -20 ~ +60      | °C    |                             | Piezo Indicator |                           | IP503012-1  |            |            |             |            |
| Weight                | 45             | (g)   |                             |                 |                           |             |            |            |             |            |