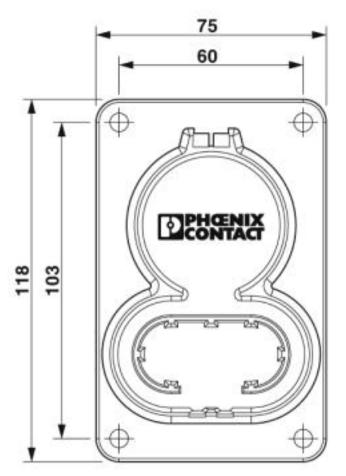

#### **Dimensions**

| Height          | 118 mm         |
|-----------------|----------------|
| Width           | 75 mm          |
| Depth           | 37.5 mm        |
| Bore dimensions | 60 mm x 103 mm |

## Drawings

# Park position - EV-T1CCS-PARK - 1624143

Dimensional drawing

Dimensional drawing

Phoenix Contact 2019 © - all rights reserved http://www.phoenixcontact.com

PHOENIX CONTACT GmbH & Co. KG

Flachsmarktstr. 8 32825 Blomberg Germany