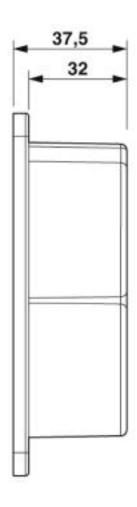

#### **Dimensions**

| Height          | 118 mm         |
|-----------------|----------------|
| Width           | 75 mm          |
| Depth           | 37.5 mm        |
| Bore dimensions | 60 mm x 103 mm |

## Drawings

# Park position - EV-T1CCS-PARK - 1624143

Dimensional drawing

Dimensional drawing

Phoenix Contact 2019 © - all rights reserved http://www.phoenixcontact.com

PHOENIX CONTACT GmbH & Co. KG

Flachsmarktstr. 8 32825 Blomberg Germany