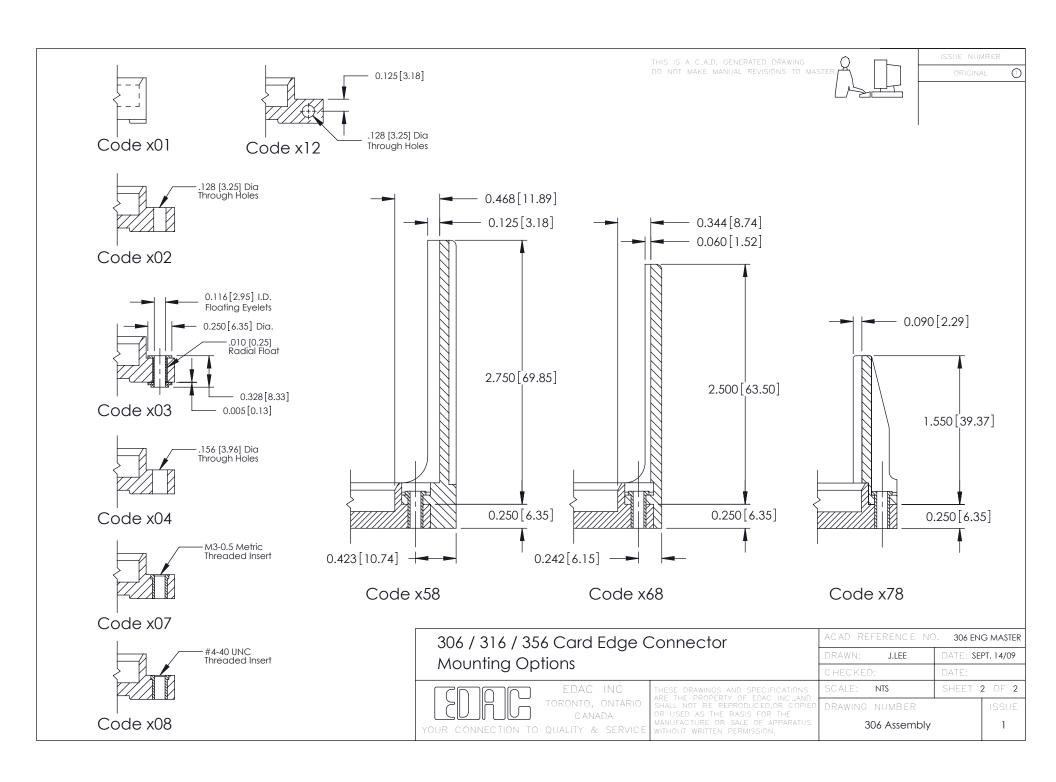

**Mounting Option Contact Detail** 520-P.C. Tail .046x.015(1.17x0.38) - Tail LG.=.213(5.41) 108-#4-40 Unified Threaded Inserts .156 [3.96] Contact Spacing with Single Centreline Row 0.343[8.71] Card Slot Accepts .054 (1.37) to .070 (1.78) -0.156[3.96]Thick P.C. Board **-**−0.156[3.96] 3.752 [95.30] 3.898 [99.01] 4.184 [106.27] 0.295 [7.49] Card Slot 0.460[11.68] 0.250 [6.35] 0.165[4.19] 4.494 [114.15] Point of Contact 306 ENG MASTER 306 / 316 / 356 Card Edge Connector DATE: SEPT. 14/09 J.LEE Part Number: 306-023-520-108 **See Accompanying Pages for: Mounting Options** SHEET 1 OF 2 NTS **Features and Specifications** 306 Assembly YOUR CONNECTION TO QUALITY & SERVICE