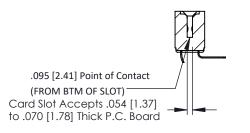

Mounting Option
.128 (3.25) Dia. Mounting Holes

**Contact Detail** 

90 Degree Bend (Code 422 and 440 Contacts) .156 [3.96] Contact Spacing x .200 [5.08] Row Spacing THIS IS A C.A.D. GENERATED DRAWING DO NOT MAKE MANUAL REVISIONS TO M.