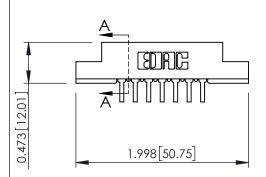

## **See Accompanying Pages for:**

- Contact Bend Details
- Mounting Options

SECTION A-A

| 307 / 357 Card Edge Connector<br>Part Number: 307-014-459-202                                                                                                                                                                                                                     |              | ACAD REFERENCE NO. 307 ENG MASTER |        |          |          |
|-----------------------------------------------------------------------------------------------------------------------------------------------------------------------------------------------------------------------------------------------------------------------------------|--------------|-----------------------------------|--------|----------|----------|
|                                                                                                                                                                                                                                                                                   |              | DRAWN:                            | J.LEE  | DATE: AU | G. 11/09 |
|                                                                                                                                                                                                                                                                                   |              | CHECKED:                          |        | DATE:    |          |
| EDAC INC TORONTO, ONTARIO CANADA  DUR CONNECTION TO QUALITY & SERVICE  EDAC INC. THESE DRAWINGS AND SPECIFICATIONS ARE THE PROPERTY OF EDAC INC., AND SHALL NOT BE REPRODUCED, OR COPIE OR USED AS THE BASIS FOR THE MANUFACTURE OR SALE OF APPARATUS WITHOUT WRITTEN PERMISSION. | JIIIOMIONO   | SCALE:                            | NTS    | SHEET    | 1 OF 3   |
|                                                                                                                                                                                                                                                                                   | ED,OR COPIED | DRAWING                           | NUMBER |          | ISSUE    |
|                                                                                                                                                                                                                                                                                   | APPARATUS    | 307 Assembly                      |        |          | 1        |