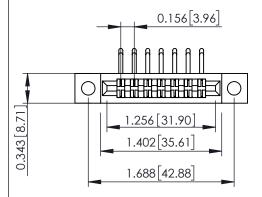

Mounting Option
.128 (3.25) Dia. Mounting Holes

**Contact Detail** 

90 Degree Bend (Code 422 and 440 Contacts) .156 [3.96] Contact Spacing x .200 [5.08] Row Spacing THIS IS A C.A.D. GENERATED DRAWING DO NOT MAKE MANUAL REVISIONS TO M.