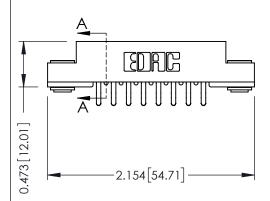

## **See Accompanying Pages for:**

- Contact Bend Details
- Mounting Options

SECTION A-A

307 ENG MASTER
DATE: AUG. 11/09

SHEET 1 OF 3

J.LEE

307 Assembly

NTS