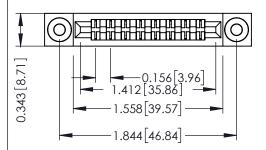

Mounting Option
.116 (2.95) I.D. Floating Eyelets

**Contact Detail** 

Extender Board Bend (Code 420 Contacts)
.156 [3.96] Contact Spacing x .200 [5.08] Row Spacing

THIS IS A C.A.D. GENERATED DRAWING
DO NOT MAKE MANUAL REVISIONS TO MAS