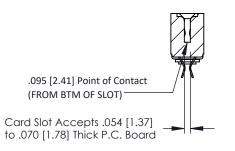

Mounting Option
.116 (2.95) I.D. Floating Eyelets

**Contact Detail** 

Extender Board Bend (Code 420 Contacts)
.156 [3.96] Contact Spacing x .200 [5.08] Row Spacing

THIS IS A C.A.D. GENERATED DRAWING
DO NOT MAKE MANUAL REVISIONS TO MAS