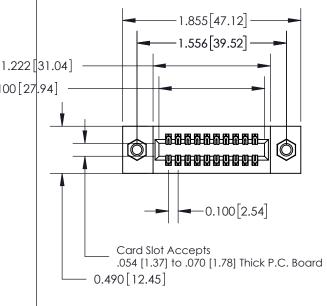

## **Contact Detail**

500-Wire Hole .050x.025(1.27x0.64) - Tail LG=.260(6.60) .100 [2.54] Contact Spacing x .300 [7.62] Row Spacing

0.600[15.24]

**See Accompanying Page for: Mounting Options** 

| 325 Card Edge Connector      |
|------------------------------|
| Part Number: 325-020-500-207 |