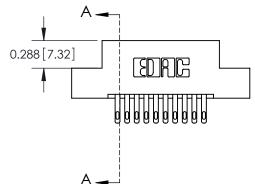

**SECTION A-A** 

THIS IS A C.A.D. GENERATED DRAWING
DO NOT MAKE MANUAL REVISIONS TO MASTER.

SSUE NUMBER

DRIGINAL

1

|                  | 325 Card Edge Connector |                                                                  |          | ACAD REFERENCE NO. 325 ENG MASTER |           |        |  |
|------------------|-------------------------|------------------------------------------------------------------|----------|-----------------------------------|-----------|--------|--|
| Mounting Options |                         | DRAWN:                                                           | J.LEE    | DATE: O                           | CT. 06/09 |        |  |
|                  | Mourning Ophons         |                                                                  | CHECKED: |                                   | DATE:     |        |  |
|                  | TORONTO, ONTARIO CANADA | OR USED AS THE BASIS FOR THE<br>MANUFACTURE OR SALE OF APPARATUS | SCALE:   | NTS                               | SHEET 2   | 2 OF 2 |  |
|                  |                         |                                                                  | DRAWING  | NUMBER                            |           | ISSUE  |  |
|                  |                         |                                                                  | 3        | 25 Assembly                       |           | 1      |  |