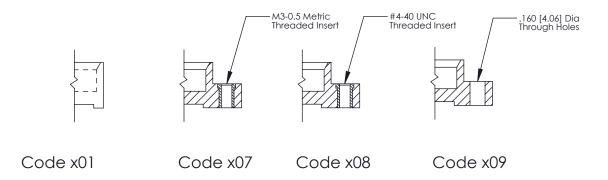

Contact Spacing x .300 [7.62] Row Spacing

0.600[15.24]





**See Accompanying Page for: Mounting Options** 

| 325 Card Edge Connector      |
|------------------------------|
| Part Number: 325-020-500-207 |

YOUR CONNECTION TO QUALITY & SERVICE

CANADA

|         | ACAD REFERENCE NO | . 325 ENG MASTER |  |  |  |
|---------|-------------------|------------------|--|--|--|
|         | DRAWN: J.LEE      | DATE: OCT. 06/09 |  |  |  |
|         | CHECKED:          | DATE:            |  |  |  |
| D<br>ED | SCALE: NTS        | SHEET 1 OF 2     |  |  |  |
|         | DRAWING NUMBER    | ISSUE            |  |  |  |
| 5       | 325 Assembly      | 1                |  |  |  |

**SECTION A-A** 

THIS IS A C.A.D. GENERATED DRAWING
DO NOT MAKE MANUAL REVISIONS TO MASTER.



SSUE NUMBER

DRIGINAL

1



|                  | 325 Card Edge Connector |                                                                  |          | ACAD REFERENCE NO. 325 ENG MASTER |           |        |  |
|------------------|-------------------------|------------------------------------------------------------------|----------|-----------------------------------|-----------|--------|--|
| Mounting Options |                         | DRAWN:                                                           | J.LEE    | DATE: O                           | CT. 06/09 |        |  |
|                  | Mourning Ophons         |                                                                  | CHECKED: |                                   | DATE:     |        |  |
|                  | TORONTO, ONTARIO CANADA | OR USED AS