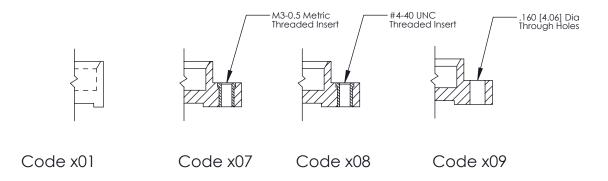

**Mounting Option Contact Detail** 500-Wire Hole .050x.025(1.27x0.64) - Tail LG=.260(6.60) .100 [2.54] Contact Spacing x .300 [7.62] Row Spacing 07-M3-0.5 Metric Threaded Inserts -3.555[90.30] -3.256[82.70] **─**0.100[2.54] Card Slot Accepts .054 [1.37] to .070 [1.78] Thick P.C. Board 0.490 [12.45] 0.288 [7.32] EDAG

0.600[15.24]

THIS IS A C.A.D. GENERATED DRAWING
DO NOT MAKE MANUAL REVISIONS TO MASTER.

ISSUE NUMBER

ORIGINAL

1

| 325 Card Edge Connector<br>Mounting Options |                                                                                                                                                                                                 | ACAD REFERENCE NO. 325 ENG MASTER |             |         |           |
|---------------------------------------------|-------------------------------------------------------------------------------------------------------------------------------------------------------------------------------------------------|-----------------------------------|-------------|---------|-----------|
|                                             |                                                                                                                                                                                                 | DRAWN:                            | J.LEE       | DATE: O | CT. 06/09 |
|                                             |                                                                                                                                                                                                 | CHECKED:                          |             | DATE:   |           |
| TORONTO, ONTARIO CANADA                     | THESE DRAWINGS AND SPECIFICATIONS ARE THE PROPERTY OF EDAC INC.,AND SHALL NOT BE REPRODUCED,OR COPIED OR USED AS THE BASIS FOR THE MANUFACTURE OR SALE OF APPARATUS WITHOUT WRITTEN PERMISSION. | SCALE:                            | NTS         | SHEET : | 2 OF 2    |
|                                             |                                                                                                                                                                                                 | DRAWING                           | NUMBER      |         | ISSUE     |
|                                             |                                                                                                                                                                                                 | 3                                 | 25 Assembly |         | 1         |