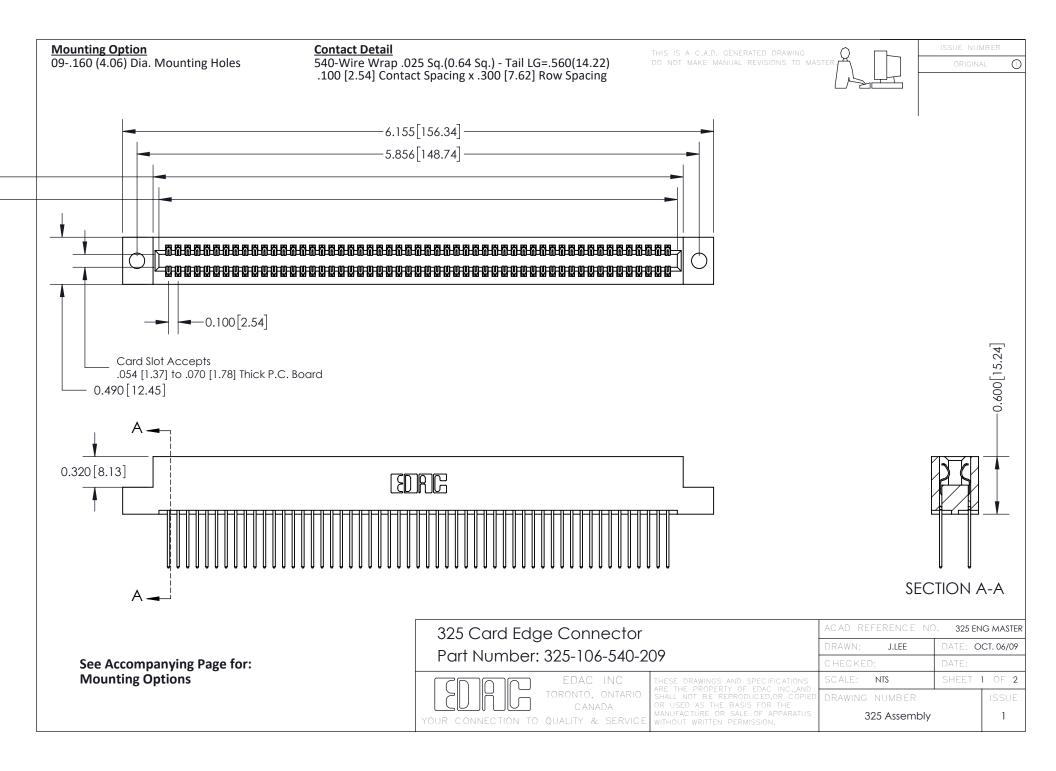

THIS IS A C.A.D. GENERATED DRAWING
DO NOT MAKE MANUAL REVISIONS TO MASTER.

ISSUE NUMBER

ORIGINAL

1

| 325 Card Edge Connector<br>Mounting Options |                                                                                                                                                                                                 | ACAD REFERENCE NO. 325 ENG MASTER |             |         |           |
|---------------------------------------------|-------------------------------------------------------------------------------------------------------------------------------------------------------------------------------------------------|-----------------------------------|-------------|---------|-----------|
|                                             |                                                                                                                                                                                                 | DRAWN:                            | J.LEE       | DATE: O | CT. 06/09 |
|                                             |                                                                                                                                                                                                 | CHECKED:                          |             | DATE:   |           |
| TORONTO, ONTARIO CANADA                     | THESE DRAWINGS AND SPECIFICATIONS ARE THE PROPERTY OF EDAC INC.,AND SHALL NOT BE REPRODUCED,OR COPIED OR USED AS THE BASIS FOR THE MANUFACTURE OR SALE OF APPARATUS WITHOUT WRITTEN PERMISSION. | SCALE:                            | NTS         | SHEET : | 2 OF 2    |
|                                             |                                                                                                                                                                                                 | DRAWING                           | NUMBER      |         | ISSUE     |
|                                             |                                                                                                                                                                                                 | 3                                 | 25 Assembly |         | 1         |