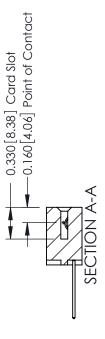

## **Mounting Option** 08-#4-40 Unified Threaded Inserts - 0.370[9.40] Card Slot Accepts .054 [1.37] to .070 [1.78] Thick P.C. Board -0.156[3.96] 2.036[51.71]

2.182 [55.42]

**See Accompanying Pages for:** 