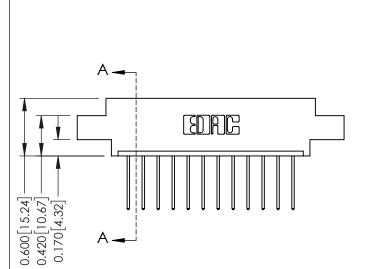

## **Mounting Option** 08-#4-40 Unified Threaded Inserts - 0.370[9.40] Card Slot Accepts .054 [1.37] to .070 [1.78] Thick P.C. Board -0.156[3.96] 2.036[51.71]

2.182 [55.42]

**See Accompanying Pages for:** 

- **Contact Bend Details**
- **Mounting Options**

**Contact Detail** 

540-Wire Wrap .025 Sq.(0.64 Sq.) - Tail LG=.560(14.22) .156 [3.96] Contact Spacing x .200 [5.08] Row Spacing

THIS IS A C.A.D. GENERATED DRAWING DO NOT MAKE MANUAL REVISIONS TO MASTER.