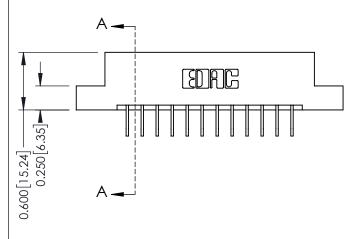

**Contact Detail** THIS IS A C.A.D. GENERATED DRAWING 558-90 Degree Bend (Code 541 Contacts) DO NOT MAKE MANUAL REVISIONS TO MASTER.

ISSUE NUMBER

1

ORIGINAL

0.160 [4.06] Point of Contact Card Slot

0.330[8.38]

SECTION A-A

ISSUE NUMBER

ORIGINAL

1

| 337 / 387 Series Card Edge Connector<br>Contact Bend Detail           |                                                                                                                                                                                                 | ACAD REFERENCE NO. | 337 ENG          | G MASTER      |
|-----------------------------------------------------------------------|-------------------------------------------------------------------------------------------------------------------------------------------------------------------------------------------------|--------------------|------------------|---------------|
|                                                                       |                                                                                                                                                                                                 | DRAWN: J.LEE       | DATE: OCT. 06/09 |               |
|                                                                       |                                                                                                                                                                                                 | CHECKED:           | DATE:            |               |
| EDAC INC TORONTO, ONTARIO CANADA YOUR CONNECTION TO QUALITY & SERVICE | THESE DRAWINGS AND SPECIFICATIONS ARE THE PROPERTY OF EDAC INC.,AND SHALL NOT BE REPRODUCED,OR COPIED OR USED AS THE BASIS FOR THE MANUFACTURE OR SALE OF APPARATUS WITHOUT WRITTEN PERMISSION. | SCALE: NTS         | SHEET            | 2 <b>OF</b> 3 |
|                                                                       |                                                                                                                                                                                                 | DRAWING NUMBER     |                  | ISSUE         |
|                                                                       |                                                                                                                                                                                                 | 337 Assembly       |                  | 1             |