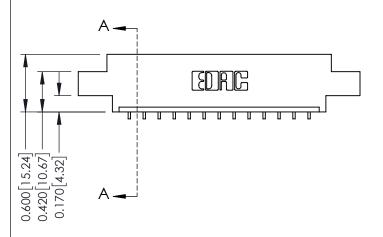

0.160 [4.06] Point of Contact Card Slot

0.330 [8.38]

ISSUE NUMBER

ORIGINAL

1

| 337 / 387 Series Card Edge Connector<br>Contact Bend Detail |                                                                               | ACAD REFERENCE NO. | 337 ENG MASTER   |               |
|-------------------------------------------------------------|-------------------------------------------------------------------------------|--------------------|------------------|---------------|
|                                                             |                                                                               | DRAWN: J.LEE       | DATE: OCT. 06/09 |               |
|                                                             |                                                                               | CHECKED:           | DATE:            |               |
| EDAC INC                                                    | EDAC INC  THESE DRAWINGS AND SPECIFICATIONS ARE THE PROPERTY OF EDAC INC. AND | SCALE: NTS         | SHEET            | 2 <b>OF</b> 3 |
| TORONTO, ONTARIO CANADA                                     | SHALL NOT BE REPRODUCED, OR COPIED OR USED AS THE BASIS FOR THE               | DRAWING NUMBER     |                  | ISSUE         |
| YOUR CONNECTION TO QUALITY & SERVICE                        | MANUFACTURE OR SALE OF APPARATUS WITHOUT WRITTEN PERMISSION.                  | 337 Assembly       |                  | 1             |