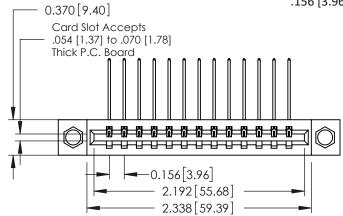

## **See Accompanying Pages for:**

- **Contact Bend Details**
- **Mounting Options**

| 337 / 387 Series Card Edge Connector |
|--------------------------------------|
| Part Number: 337-013-559-607         |