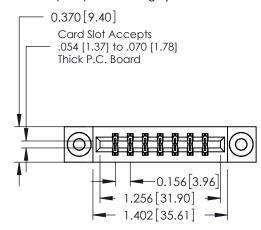

ISSUE NUMBER 1 ORIGINAL

|               | A <b>-</b> |  |  |
|---------------|------------|--|--|
| 0.420 [15.24] | A -        |  |  |