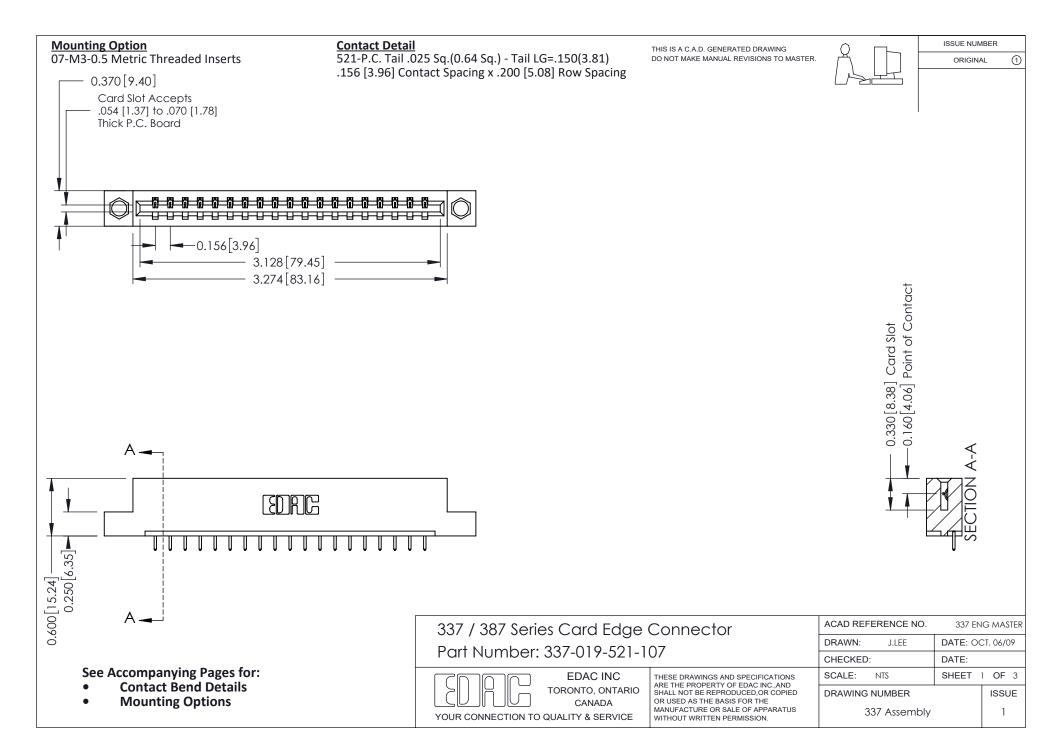

ISSUE NUMBER

ORIGINAL

1



| 337 / 387 Series Card Edge Connector<br>Contact Bend Detail           |                                                                                                                                                                                                  | ACAD REFERENCE NO. 337 E |                  | G MASTER      |
|-----------------------------------------------------------------------|--------------------------------------------------------------------------------------------------------------------------------------------------------------------------------------------------|--------------------------|------------------|---------------|
|                                                                       |