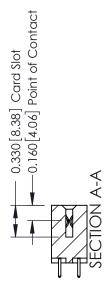

ISSUE NUMBER

ORIGINAL

1

| 337 / 387 Series Card Edge (                                          | ACAD REFERENCE NO.                                                                                                                                                                                | 337 ENG MASTER |                  |               |
|-----------------------------------------------------------------------|---------------------------------------------------------------------------------------------------------------------------------------------------------------------------------------------------|----------------|------------------|---------------|
| Contact Bend Detail                                                   |                                                                                                                                                                                                   | DRAWN: J.LEE   | DATE: OCT. 06/09 |               |
|                                                                       |                                                                                                                                                                                                   | CHECKED:       | DATE:            |               |
| EDAC INC TORONTO, ONTARIO CANADA YOUR CONNECTION TO QUALITY & SERVICE | THESE DRAWINGS AND SPECIFICATIONS ARE THE PROPERTY OF EDAC INC., AND SHALL NOT BE REPRODUCED, OR COPIED OR USED AS THE BASIS FOR THE MANUFACTURE OR SALE OF APPARATUS WITHOUT WRITTEN PERMISSION. | SCALE: NTS     | SHEET            | 2 <b>OF</b> 3 |
|                                                                       |                                                                                                                                                                                                   | DRAWING NUMBER |                  | ISSUE         |
|                                                                       |                                                                                                                                                                                                   | 337 Assembly   |                  | 1             |