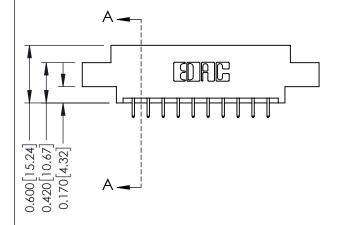

## **Mounting Option** 07-M3-0.5 Metric Threaded Inserts

**Contact Detail** 

521-P.C. Tail .025 Sq.(0.64 Sq.) - Tail LG=.150(3.81) .156 [3.96] Contact Spacing x .200 [5.08] Row Spacing

THIS IS A C.A.D. GENERATED DRAWING DO NOT MAKE MANUAL REVISIONS TO MASTER.

ISSUE NUMBER

ORIGINAL

1

**See Accompanying Pages for:** 

- **Contact Bend Details**
- **Mounting Options**

| 337 / 387 Series Card Edge Connector |
|--------------------------------------|
| Part Number: 337-020-521-807         |