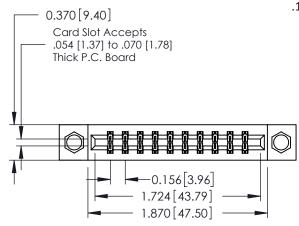

## **Mounting Option** 07-M3-0.5 Metric Threaded Inserts

**Contact Detail** 

521-P.C. Tail .025 Sq.(0.64 Sq.) - Tail LG=.150(3.81) .156 [3.96] Contact Spacing x .200 [5.08] Row Spacing

THIS IS A C.A.D. GENERATED DRAWING DO NOT MAKE MANUAL REVISIONS TO MASTER.

ISSUE NUMBER

ORIGINAL

1

**See Accompanying Pages for:** 

- **Contact Bend Details**
- **Mounting Options**

| 337 / 387 Series Card Edge Connector |
|--------------------------------------|
| Part Number: 337-020-521-807         |