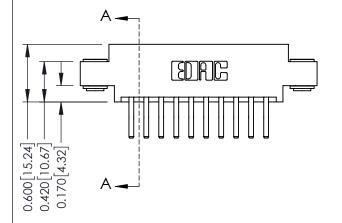

**Mounting Option** 

03-.116 (2.95) I.D. Floating Eyelets

**Contact Detail** 

560-Extender Board Bend (Code 523 Contacts) .156 [3.96] Contact Spacing x .200 [5.08] Row Spacing

THIS IS A C.A.D. GENERATED DRAWING DO NOT MAKE MANUAL REVISIONS TO MASTER.

ISSUE NUMBER

ORIGINAL

1

| 337 / 387 Series Card Edge Connector |                                                                                                                                                                                                   | ACAD REFERENCE NO. | 337 ENG          | G MASTER      |
|--------------------------------------|---------------------------------------------------------------------------------------------------------------------------------------------------------------------------------------------------|--------------------|------------------|---------------|
| Contact Bend Detail                  | 3                                                                                                                                                                                                 |                    | DATE: OCT. 06/09 |               |
| Confact Bend Defail                  |                                                                                                                                                                                                   | CHECKED:           | DATE:            |               |
| TORONTO, ONTARIO CANADA              | THESE DRAWINGS AND SPECIFICATIONS ARE THE PROPERTY OF EDAC INC., AND SHALL NOT BE REPRODUCED, OR COPIED OR USED AS THE BASIS FOR THE MANUFACTURE OR SALE OF APPARATUS WITHOUT WRITTEN PERMISSION. | SCALE: NTS         | SHEET            | 2 <b>OF</b> 3 |
|                                      |                                                                                                                                                                                                   | DRAWING NUMBER     |                  | ISSUE         |
|                                      |                                                                                                                                                                                                   | 337 Assembly       |                  | 1             |