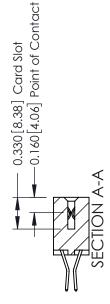

ISSUE NUMBER

ORIGINAL

1

| 337 / 387 Series Card Edge Connector |                                                                                                                                                                                                   | ACAD REFERENCE NO. | 337 ENG          | G MASTER      |
|--------------------------------------|---------------------------------------------------------------------------------------------------------------------------------------------------------------------------------------------------|--------------------|------------------|---------------|
| Contact Bend Detail                  | 3                                                                                                                                                                                                 |                    | DATE: OCT. 06/09 |               |
| Confact Bend Defail                  |                                                                                                                                                                                                   | CHECKED:           | DATE:            |               |
| TORONTO, ONTARIO CANADA              | THESE DRAWINGS AND SPECIFICATIONS ARE THE PROPERTY OF EDAC INC., AND SHALL NOT BE REPRODUCED, OR COPIED OR USED AS THE BASIS FOR THE MANUFACTURE OR SALE OF APPARATUS WITHOUT WRITTEN PERMISSION. | SCALE: NTS         | SHEET            | 2 <b>OF</b> 3 |
|                                      |                                                                                                                                                                                                   | DRAWING NUMBER     |                  | ISSUE         |
|                                      |                                                                                                                                                                                                   | 337 Assembly       |                  | 1             |