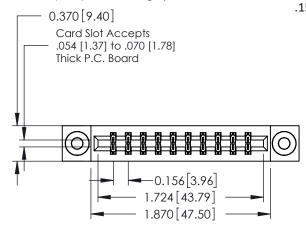

**Mounting Option** 

03-.116 (2.95) I.D. Floating Eyelets

**Contact Detail** 

560-Extender Board Bend (Code 523 Contacts) .156 [3.96] Contact Spacing x .200 [5.08] Row Spacing

THIS IS A C.A.D. GENERATED DRAWING DO NOT MAKE MANUAL REVISIONS TO MASTER.

ISSUE NUMBER

ORIGINAL

1

**See Accompanying Pages for:** 

- **Contact Bend Details**
- **Mounting Options**

| 337 / 387 Series Card Edge Connector |
|--------------------------------------|
| Part Number: 337-020-560-803         |