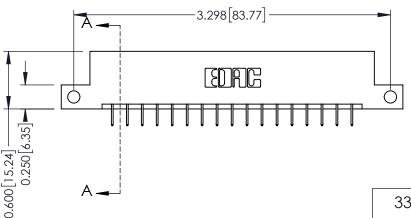

**Mounting Option Contact Detail** 12-.128 (3.25) Dia. Side Mounting Holes 524-P.C. Tail .018 Sq.(0.46 Sq.) - Tail LG=.175(4.45) .156 [3.96] Contact Spacing x .200 [5.08] Row Spacing - 0.370[9.40] Card Slot Accepts .054 [1.37] to .070 [1.78] Thick P.C. Board -0.156[3.96] 2.816[71.53] 2.962 [75.23]

THIS IS A C.A.D. GENERATED DRAWING DO NOT MAKE MANUAL REVISIONS TO MASTER.

ORIGINAL

337 / 387 Series Card Edge Connector Part Number: 337-034-524-212

YOUR CONNECTION TO QUALITY & SERVICE

**EDAC INC** TORONTO, ONTARIO CANADA

THESE DRAWINGS AND SPECIFICATIONS ARE THE PROPERTY OF EDAC INC., AND SHALL NOT BE REPRODUCED, OR COPIED OR USED AS THE BASIS FOR THE MANUFACTURE OR SALE OF APPARATUS WITHOUT WRITTEN PERMISSION.

| CHECKED:       | DATE: |       |  |
|----------------|-------|-------|--|
| SCALE: NTS     | SHEET | OF 3  |  |
| DRAWING NUMBER |       | ISSUE |  |
| 337 Assembly   |       | 1     |  |