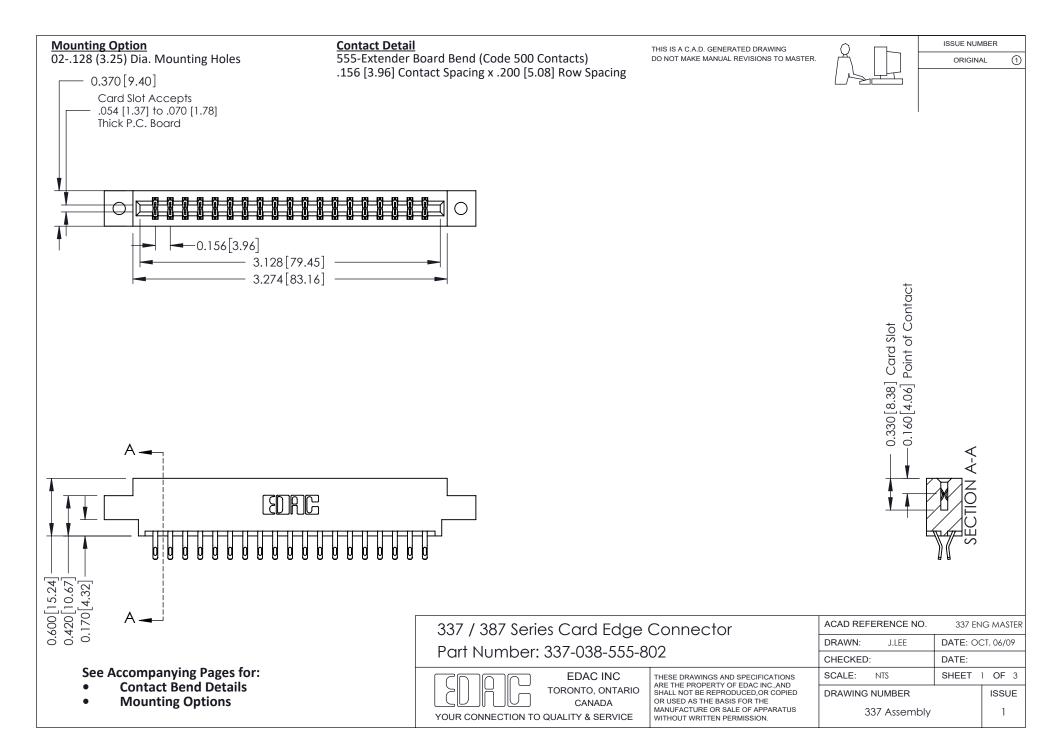

ISSUE NUMBER

ORIGINAL

1

| 337 / 387 Series Card Edge Connector<br>Contact Bend Detail           |                                                                                                                                                                                                  | ACAD REFERENCE NO. 337 E |                  | G MASTER      |
|-----------------------------------------------------------------------|--------------------------------------------------------------------------------------------------------------------------------------------------------------------------------------------------|--------------------------|------------------|---------------|
|                                                                       |                                                                                                                                                                                                  | DRAWN: J.LEE             | DATE: OCT. 06/09 |               |
|                                                                       |                                                                                                                                                                                                  | CHECKED: DATE:           |                  |               |
| EDAC INC TORONTO, ONTARIO CANADA YOUR CONNECTION TO QUALITY & SERVICE | THESE DRAWINGS AND SPECIFICATIONS ARE THE PROPERTY OF EDAC INC.,AND SHALL NOT BE REPRODUCED, OR COPIED OR USED AS THE BASIS FOR THE MANUFACTURE OR SALE OF APPARATUS WITHOUT WRITTEN PERMISSION. | SCALE: NTS               | SHEET            | 2 <b>OF</b> 3 |
|                                                                       |                                                                                                                                                                                                  | DRAWING NUMBER           |                  | ISSUE         |
|                                                                       |                                                                                                                                                                                                  | 337 Assembly             |                  | 1             |