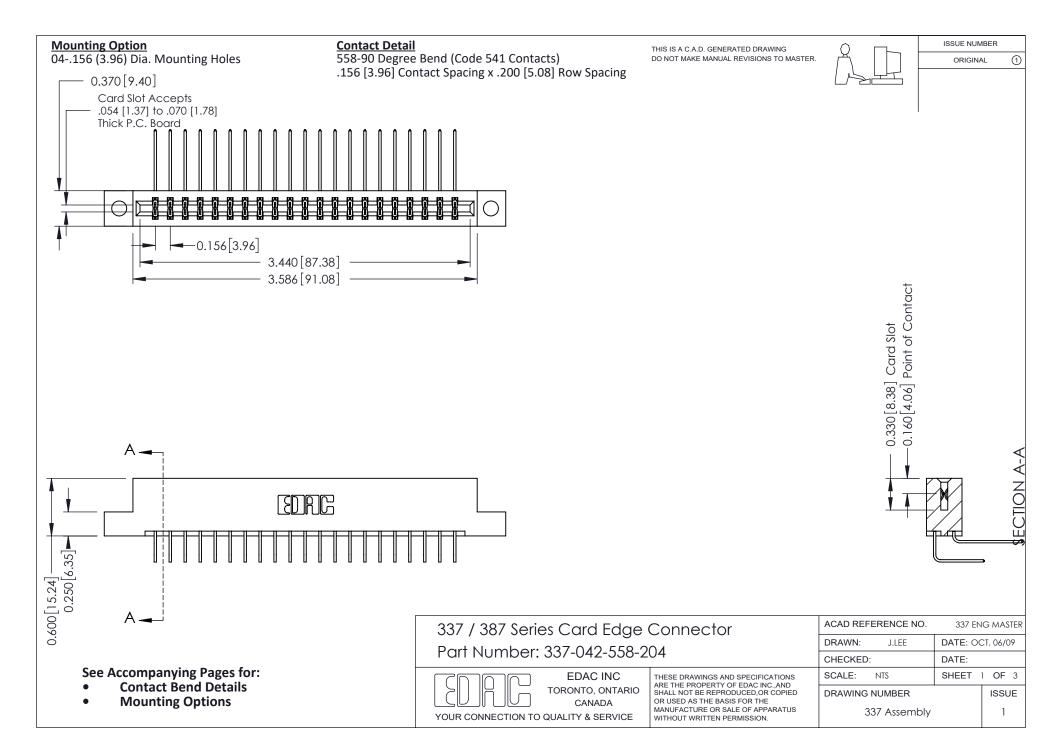

ISSUE NUMBER

ORIGINAL

1



| 337 / 387 Series Card Edge Connector<br>Contact Bend Detail           |                                                                                                                                                                                                  | ACAD REFERENCE NO. 337 E |                  | G MASTER      |
|-----------------------------------------------------------------------|--------------------------------------------------------------------------------------------------------------------------------------------------------------------------------------------------|--------------------------|------------------|---------------|
|                                                                       |