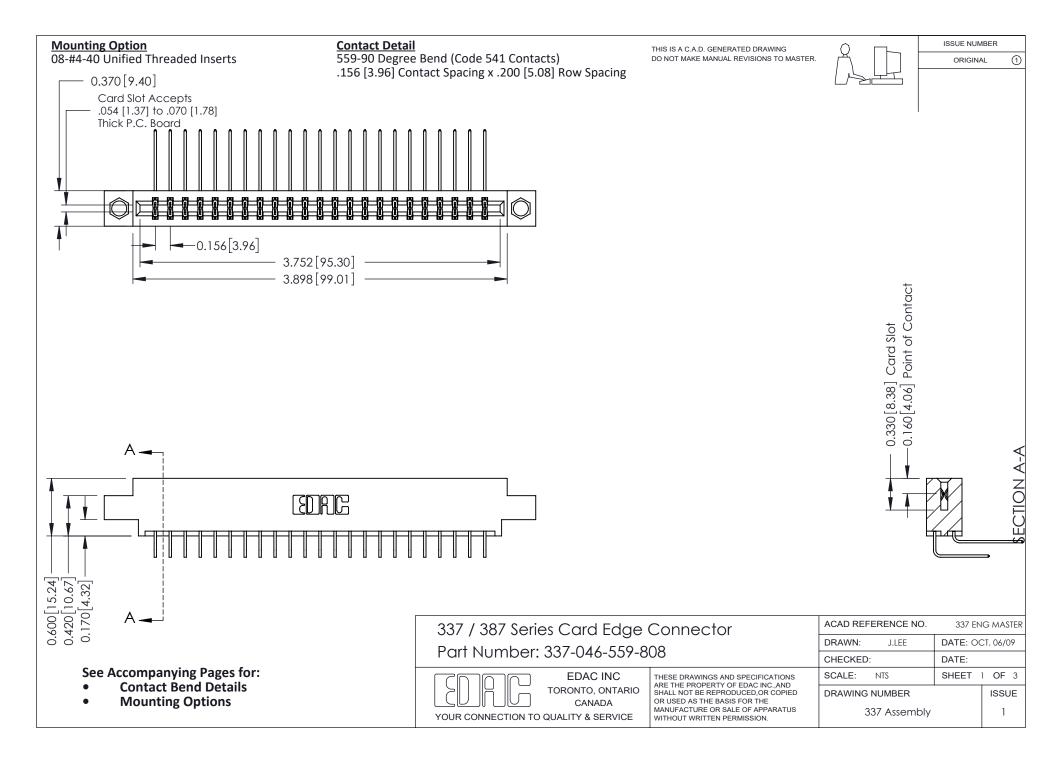

ISSUE NUMBER

ORIGINAL

1

| 337 / 387 Series Card Edge Connector<br>Contact Bend Detail           |                                                                                                                                                                                                  | ACAD REFERENCE NO. 337 E |                  | G MASTER      |
|-----------------------------------------------------------------------|--------------------------------------------------------------------------------------------------------------------------------------------------------------------------------------------------|--------------------------|------------------|---------------|
|                                                                       |                                                                                                                                                                                                  | DRAWN: J.LEE             | DATE: OCT. 06/09 |               |
|                                                                       |                                                                                                                                                                                                  | CHECKED:                 | CKED: DATE:      |               |
| EDAC INC TORONTO, ONTARIO CANADA YOUR CONNECTION TO QUALITY & SERVICE | THESE DRAWINGS AND SPECIFICATIONS ARE THE PROPERTY OF EDAC INC.,AND SHALL NOT BE REPRODUCED, OR COPIED OR USED AS THE BASIS FOR THE MANUFACTURE OR SALE OF APPARATUS WITHOUT WRITTEN PERMISSION. | SCALE: NTS               | SHEET            | 2 <b>OF</b> 3 |
|                                                                       |                                                                                                                                                                                                  | DRAWING NUMBER           |                  | ISSUE         |
|                                                                       |                                                                                                                                                                                                  | 337 Assembly             |                  | 1             |