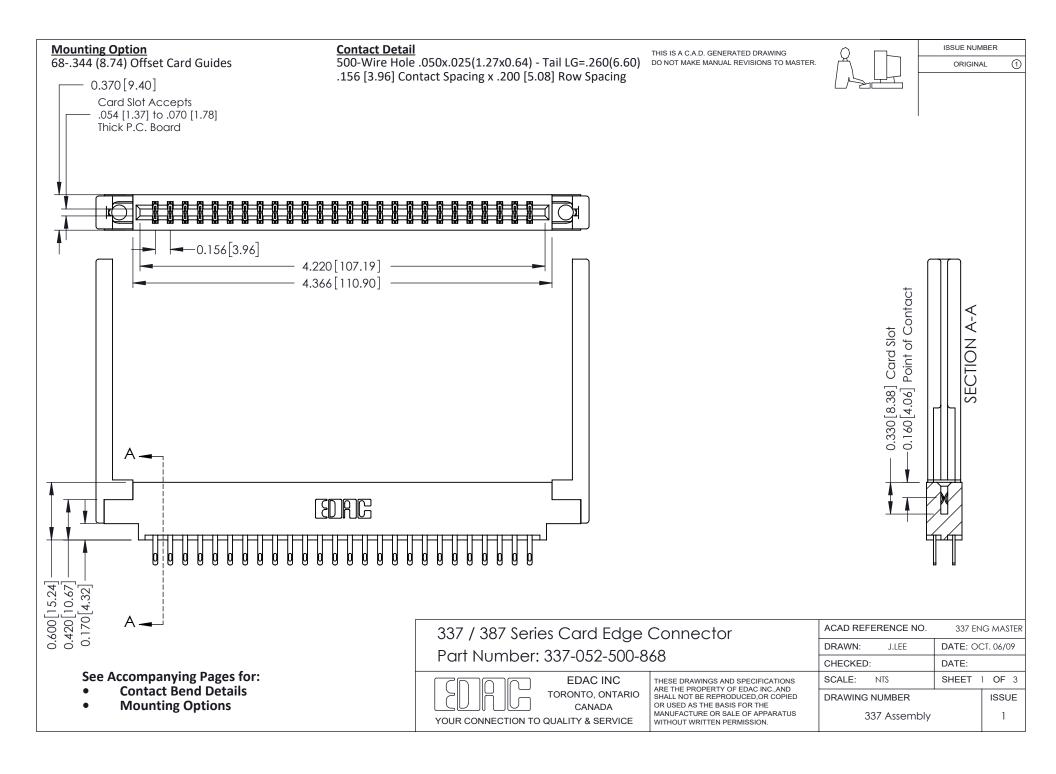

ISSUE NUMBER

ORIGINAL

1



| 337 / 387 Series Card Edge Connector<br>Contact Bend Detail           |                                                                                                                                                                                                  | ACAD REFERENCE NO. 337 E |                  | G MASTER      |
|-----------------------------------------------------------------------|--------------------------------------------------------------------------------------------------------------------------------------------------------------------------------------------------|--------------------------|------------------|---------------|
|                                                                       |