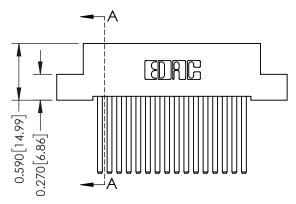

## **See Accompanying Pages for:**

- Contact Bend Details
- Mounting Options

THIS IS A C.A.D. GENERATED DRAWING DO NOT MAKE MANUAL REVISIONS TO MASTER. ISSUE NUMBER

ORIGINAL

1

| 342 / 392 Series Card Edge Connector<br>Contact Bend Detail |                                                                                                                                                                                                  | ACAD REFERENCE NO. 342 ENG MASTER |             |                  |        |
|-------------------------------------------------------------|--------------------------------------------------------------------------------------------------------------------------------------------------------------------------------------------------|-----------------------------------|-------------|------------------|--------|
|                                                             |                                                                                                                                                                                                  | DRAWN:                            | J.LEE       | DATE: OCT. 06/09 |        |
|                                                             |                                                                                                                                                                                                  | CHECKED:                          |             | DATE:            |        |
| TORONTO, ONTARIO                                            | THESE DRAWINGS AND SPECIFICATIONS ARE THE PROPERTY OF EDAC INC. AND SHALL NOT BE REPRODUCED, OR COPIED OR USED AS THE BASIS FOR THE MANUFACTURE OR SALE OF APPARATUS WITHOUT WRITTEN PERMISSION. | SCALE:                            | NTS         | SHEET :          | 2 OF 3 |
|                                                             |                                                                                                                                                                                                  | DRAWING                           | NUMBER      |                  | ISSUE  |
| YOUR CONNECTION TO QUALITY & SERVICE                        |                                                                                                                                                                                                  | 3                                 | 42 Assembly |                  | 1      |