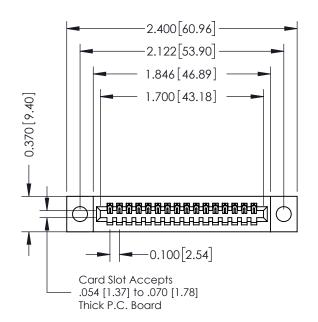

## **See Accompanying Pages for:**

- Contact Bend Details
- Mounting Options

THIS IS A C.A.D. GENERATED DRAWING DO NOT MAKE MANUAL REVISIONS TO MASTER. ISSUE NUMBER

ORIGINAL

1

| 342 / 392 Series Card Edge Connector<br>Contact Bend Detail |                                                                                                                                                                                                  | ACAD REFERENCE NO. 342 ENG MASTER |             |                  |        |
|-------------------------------------------------------------|--------------------------------------------------------------------------------------------------------------------------------------------------------------------------------------------------|-----------------------------------|-------------|------------------|--------|
|                                                             |                                                                                                                                                                                                  | DRAWN:                            | J.LEE       | DATE: OCT. 06/09 |        |
|                                                             |                                                                                                                                                                                                  | CHECKED:                          |             | DATE:            |        |
| TORONTO, ONTARIO                                            | THESE DRAWINGS AND SPECIFICATIONS ARE THE PROPERTY OF EDAC INC. AND SHALL NOT BE REPRODUCED, OR COPIED OR USED AS THE BASIS FOR THE MANUFACTURE OR SALE OF APPARATUS WITHOUT WRITTEN PERMISSION. | SCALE:                            | NTS         | SHEET :          | 2 OF 3 |
|                                                             |                                                                                                                                                                                                  | DRAWING                           | NUMBER      |                  | ISSUE  |
| YOUR CONNECTION TO QUALITY & SERVICE                        |                                                                                                                                                                                                  | 3                                 | 42 Assembly |                  | 1      |