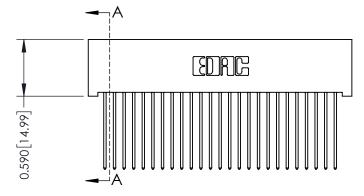

342 ENG MASTER J.LEE DATE: OCT. 06/09 SHEET 1 OF 3

342 Assembly

THIS IS A C.A.D. GENERATED DRAWING DO NOT MAKE MANUAL REVISIONS TO MASTER. ISSUE NUMBER

ORIGINAL

1

| 342 / 392 Series Card Edge Connector<br>Contact Bend Detail |                                                                                                                                   | ACAD REFERENCE NO. 342 ENG MASTER |             |          |          |
|-------------------------------------------------------------|-----------------------------------------------------------------------------------------------------------------------------------|-----------------------------------|-------------|----------|----------|
|                                                             |                                                                                                                                   | DRAWN:                            | J.LEE       | DATE: OC | T. 06/09 |
|                                                             |                                                                                                                                   | CHECKED:                          |             | DATE:    |          |
| EDAC INC                                                    | ARE THE PROPERTY OF EDAC INC.,AND SHALL NOT BE REPRODUCED,OR COPIED OR USED AS THE BASIS FOR THE MANUFACTURE OR SALE OF APPARATUS | SCALE:                            | NTS         | SHEET :  | 2 OF 3   |
| TORONTO, ONTARIO                                            |                                                                                                                                   | DRAWING                           | NUMBER      |          | ISSUE    |
| YOUR CONNECTION TO QUALITY & SERVICE                        |                                                                                                                                   | 3                                 | 42 Assembly |          | 1        |