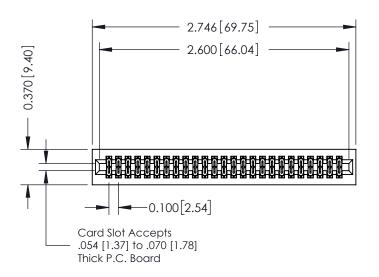

**Mounting Option** 01-No Mounting Lugs **Contact Detail** 

541-Wire Wrap .025 Sq.(0.64 Sq.) - Tail LG=.760(19.30) .100 [2.54] Contact Spacing x .200 [5.08] Row Spacing

1

## 0.240 [6.10] Point of Contact 0.410[10.41] **SECTION A-A**

## **See Accompanying Pages for:**

- **Contact Bend Details**
- **Mounting Options**

| 342 / 392 Card Edge Connector |
|-------------------------------|
| Part Number: 342-050-541-201  |

YOUR CONNECTION TO QUALITY & SERVICE