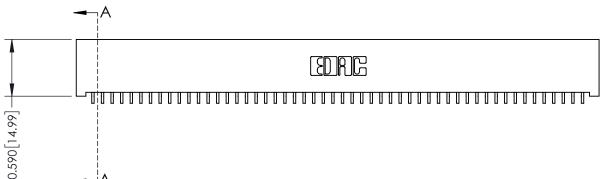

YOUR CONNECTION TO QUALITY & SERVICE

342 ENG MASTER J.LEE DATE: OCT. 06/09 SHEET 1 OF 3 NTS

342 Assembly

THIS IS A C.A.D. GENERATED DRAWING DO NOT MAKE MANUAL REVISIONS TO MASTER. ISSUE NUMBER

ORIGINAL

1

| 342 / 392 Series Card Edge Connector<br>Contact Bend Detail |                                                                                                                                                                                                  | ACAD REFERENCE NO. 342 ENG MASTER |             |                  |        |
|-------------------------------------------------------------|--------------------------------------------------------------------------------------------------------------------------------------------------------------------------------------------------|-----------------------------------|-------------|------------------|--------|
|                                                             |                                                                                                                                                                                                  | DRAWN:                            | J.LEE       | DATE: OCT. 06/09 |        |
|                                                             |                                                                                                                                                                                                  | CHECKED:                          |             | DATE:            |        |
| TORONTO, ONTARIO                                            | THESE DRAWINGS AND SPECIFICATIONS ARE THE PROPERTY OF EDAC INC. AND SHALL NOT BE REPRODUCED, OR COPIED OR USED AS THE BASIS FOR THE MANUFACTURE OR SALE OF APPARATUS WITHOUT WRITTEN PERMISSION. | SCALE:                            | NTS         | SHEET :          | 2 OF 3 |
|                                                             |                                                                                                                                                                                                  | DRAWING                           | NUMBER      |                  | ISSUE  |
| YOUR CONNECTION TO QUALITY & SERVICE                        |                                                                                                                                                                                                  | 3                                 | 42 Assembly |                  | 1      |