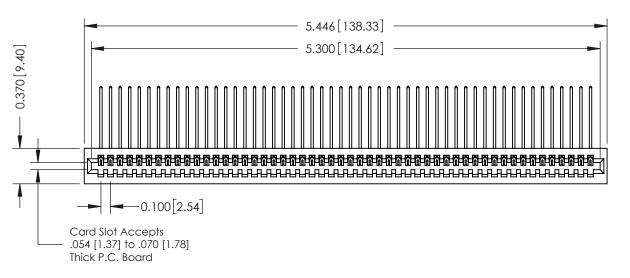

## **Contact Detail**

559-90 Degree Bend (Code 541 Contacts) .100 [2.54] Contact Spacing x .200 [5.08] Row Spacing

**See Accompanying Pages for:** 

- **Contact Bend Details**
- **Mounting Options**

342 / 392 Card Edge Connector Part Number: 342-052-559-101

YOUR CONNECTION TO QUALITY & SERVICE

342 ENG MASTER J.LEE DATE: OCT. 06/09 SHEET 1 OF 3 NTS

342 Assembly

THIS IS A C.A.D. GENERATED DRAWING DO NOT MAKE MANUAL REVISIONS TO MASTER. ISSUE NUMBER

ORIGINAL

1

| 342 / 392 Series Card Edge Connector<br>Contact Bend Detail |                                                                                                                                                                                                  | ACAD REFERENCE NO. 342 ENG MASTER |             |                  |        |
|-------------------------------------------------------------|--------------------------------------------------------------------------------------------------------------------------------------------------------------------------------------------------|-----------------------------------|-------------|------------------|--------|
|                                                             |                                                                                                                                                                                                  | DRAWN:                            | J.LEE       | DATE: OCT. 06/09 |        |
|                                                             |                                                                                                                                                                                                  | CHECKED:                          |             | DATE:            |        |
| TORONTO, ONTARIO                                            | THESE DRAWINGS AND SPECIFICATIONS ARE THE PROPERTY OF EDAC INC. AND SHALL NOT BE REPRODUCED, OR COPIED OR USED AS THE BASIS FOR THE MANUFACTURE OR SALE OF APPARATUS WITHOUT WRITTEN PERMISSION. | SCALE:                            | NTS         | SHEET :          | 2 OF 3 |
|                                                             |                                                                                                                                                                                                  | DRAWING                           | NUMBER      |                  | ISSUE  |
| YOUR CONNECTION TO QUALITY & SERVICE                        |                                                                                                                                                                                                  | 3                                 | 42 Assembly |                  | 1      |