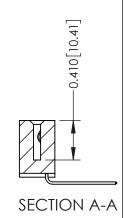

YOUR CONNECTION TO QUALITY & SERVICE

342 ENG MASTER J.LEE DATE: OCT. 06/09 SHEET 1 OF 3 NTS

342 Assembly

THIS IS A C.A.D. GENERATED DRAWING DO NOT MAKE MANUAL REVISIONS TO MASTER. ISSUE NUMBER

ORIGINAL

1

| 342 / 392 Series Card Edge Connector<br>Contact Bend Detail |                                                                                                                                                                                                  | ACAD REFERENCE NO. 342 ENG MASTER |             |                  |        |
|-------------------------------------------------------------|--------------------------------------------------------------------------------------------------------------------------------------------------------------------------------------------------|-----------------------------------|-------------|------------------|--------|
|                                                             |                                                                                                                                                                                                  | DRAWN:                            | J.LEE       | DATE: OCT. 06/09 |        |
|                                                             |                                                                                                                                                                                                  | CHECKED:                          |             | DATE:            |        |
| TORONTO, ONTARIO                                            | THESE DRAWINGS AND SPECIFICATIONS ARE THE PROPERTY OF EDAC INC. AND SHALL NOT BE REPRODUCED, OR COPIED OR USED AS THE BASIS FOR THE MANUFACTURE OR SALE OF APPARATUS WITHOUT WRITTEN PERMISSION. | SCALE:                            | NTS         | SHEET :          | 2 OF 3 |
|                                                             |                                                                                                                                                                                                  | DRAWING                           | NUMBER      |                  | ISSUE  |
| YOUR CONNECTION TO QUALITY & SERVICE                        |                                                                                                                                                                                                  | 3                                 | 42 Assembly |                  | 1      |