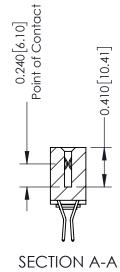

342 Assembly

THIS IS A C.A.D. GENERATED DRAWING DO NOT MAKE MANUAL REVISIONS TO MASTER. ISSUE NUMBER

ORIGINAL

1

| 342 / 392 Series Card Edge Connector<br>Contact Bend Detail |                                                                                                                                                                                                  | ACAD REFERENCE NO. 342 ENG MASTER |             |                  |        |
|-------------------------------------------------------------|--------------------------------------------------------------------------------------------------------------------------------------------------------------------------------------------------|-----------------------------------|-------------|------------------|--------|
|                                                             |                                                                                                                                                                                                  | DRAWN:                            | J.LEE       | DATE: OCT. 06/09 |        |
|                                                             |                                                                                                                                                                                                  | CHECKED:                          |             | DATE:            |        |
| TORONTO, ONTARIO                                            | THESE DRAWINGS AND SPECIFICATIONS ARE THE PROPERTY OF EDAC INC. AND SHALL NOT BE REPRODUCED, OR COPIED OR USED AS THE BASIS FOR THE MANUFACTURE OR SALE OF APPARATUS WITHOUT WRITTEN PERMISSION. | SCALE:                            | NTS         | SHEET :          | 2 OF 3 |
|                                                             |                                                                                                                                                                                                  | DRAWING                           | NUMBER      |                  | ISSUE  |
| YOUR CONNECTION TO QUALITY & SERVICE                        |                                                                                                                                                                                                  | 3                                 | 42 Assembly |                  | 1      |