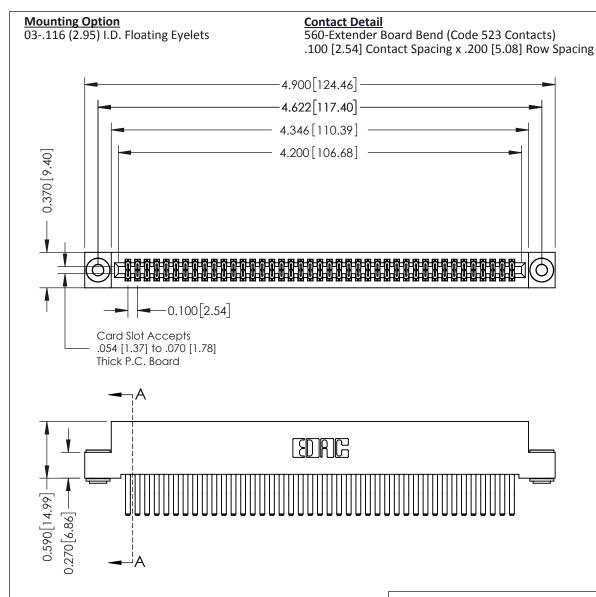

THIS IS A C.A.D. GENERATED DRAWING DO NOT MAKE MANUAL REVISIONS TO MASTER

ISSUE NUMBER

ORIGINAL

1

| 342 / 392 Card Edge Connector<br>Mounting Options |                                                                                                                                                                                               | ACAD REFERENCE NO. 342 ENG MASTER |                         |        |  |  |
|---------------------------------------------------|-----------------------------------------------------------------------------------------------------------------------------------------------------------------------------------------------|-----------------------------------|-------------------------|--------|--|--|
|                                                   |                                                                                                                                                                                               | DRAWN: J.LEE                      | DATE: <b>OCT. 06/09</b> |        |  |  |
|                                                   |                                                                                                                                                                                               | CHECKED:                          | DATE:                   |        |  |  |
| TORONTO, ONTARIO                                  | THESE DRAWINGS AND SPECIFICATIONS ARE THE PROPERTY OF EDAC INCAND SHALL NOT BE REPRODUCED,OR COPIED OR USED AS THE BASIS FOR THE MANUFACTURE OR SALE OF APPARATUS WITHOUT WRITTEN PERMISSION. | SCALE: NTS                        | SHEET :                 | 3 OF 3 |  |  |
|                                                   |                                                                                                                                                                                               | DRAWING NUMBER                    | •                       | ISSUE  |  |  |
| YOUR CONNECTION TO QUALITY & SERVICE              |                                                                                                                                                                                               | 342 Assembly                      |                         | 1      |  |  |