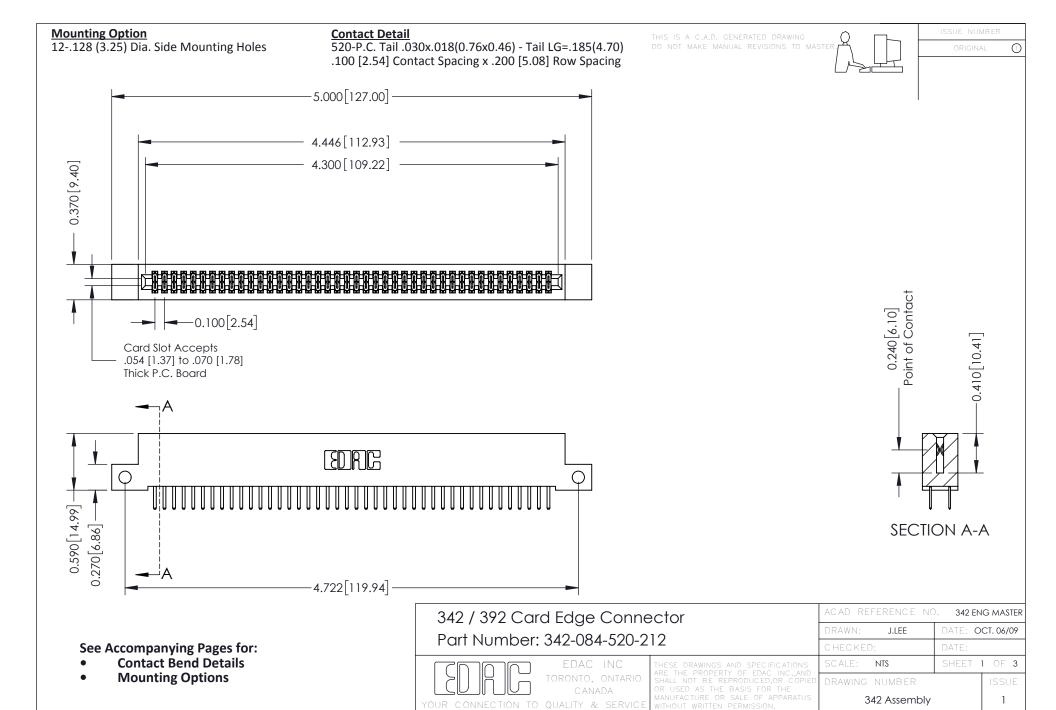

THIS IS A C.A.D. GENERATED DRAWING DO NOT MAKE MANUAL REVISIONS TO MASTER. ISSUE NUMBER

ORIGINAL

1



| 342 / 392 Series Card Edge Connector<br>Contact Bend Detail |                                                                                                                                                                                                  | ACAD REFERENCE NO. 342 ENG MASTER |             |                  |        |
|-------------------------------------------------------------|--------------------------------------------------------------------------------------------------------------------------------------------------------------------------------------------------|-----------------------------------|-------------|------------------|--------|
|