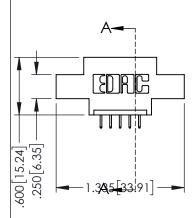

<u>Contact Dimensions:</u>
525-P.C. Tail .018 Sq.(0.46 Sq.) - Tail LG=.150(3.81)
.100 (2.54) Contact Spacing x .200 (5.08) Row Spacing

..330[8.38] CARD SLOT .160[4.06] POINT OF CONTACT

1

- INSULATOR MATERIAL: THERMOPLASTIC PBT BLACK, UL 94V-0
- CONTACT MATERIAL; COPPER TIN ALLOY CONTACT PLATING: GOLD ON THE MATING AREA, TIN PLATING ON THE CONTACT TAILS, NICKEL UNDERPLATE

| 345/395 SERIES CARD EDGE CONNECTOR |
|------------------------------------|
| PART NUMBER: 345-005-525-604       |

YOUR CONNECTION TO QUALITY & SERVICE

|   | ACAD REFERENCE NO. 345-ENG-MASTER |                  |  |  |
|---|-----------------------------------|------------------|--|--|
|   | DRAWN: R.STA.MONICA               | DATE:MAY.16/2017 |  |  |
|   | CHECKED:                          | DATE:            |  |  |
|   | SCALE: 1:1                        | SHEET 1 OF 2     |  |  |
| D | DRAWING NUMBER                    | ISSUE            |  |  |
|   | 0.45 51.40 1.4.0755               |                  |  |  |