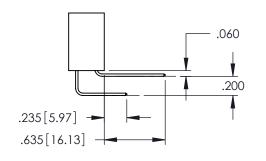

345-ENG-MASTER

**SECTION A-A** 

.157 [4]

.107 [2.72] .082 [2.08]

.232 [5.89] .125(3.18) to .210(5.33) Outside Tails .045(1.14) to .060(1.52)

.125(3.18) to .210(5.33) Outside Tails .045(1.14) to .060(1.52)

Between Tails

**Contact Code 555** 

**Contact Code 556** 

Between Tails