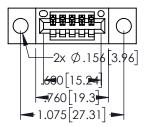

<u>Contact Dimensions:</u>
525-P.C. Tail .018 Sq.(0.46 Sq.) - Tail LG=.150(3.81)
.100 (2.54) Contact Spacing x .200 (5.08) Row Spacing

..330[8.38] CARD SLOT .160[4.06] POINT OF CONTACT

1

- INSULATOR MATERIAL: THERMOPLASTIC PBT BLACK, UL 94V-0
- CONTACT MATERIAL; COPPER TIN ALLOY CONTACT PLATING: GOLD ON THE MATING AREA, TIN PLATING ON THE CONTACT TAILS, NICKEL UNDERPLATE

| 345/395 SERIES CARD EDGE CONNECTOR |
|------------------------------------|
| PART NUMBER: 345-005-525-604       |

YOUR CONNECTION TO QUALITY & SERVICE

|   | ACAD REFERENCE NO. 345-ENG-MASTER |                  |  |  |
|---|-----------------------------------|------------------|--|--|
|   | DRAWN: R.STA.MONICA               | DATE:MAY.16/2017 |  |  |
|   | CHECKED:                          | DATE:            |  |  |
|   | SCALE: 1:1                        | SHEET 1 OF 2     |  |  |
| D | DRAWING NUMBER                    | ISSUE            |  |  |
|   | 0.45 51.40 1.4.0755               |                  |  |  |