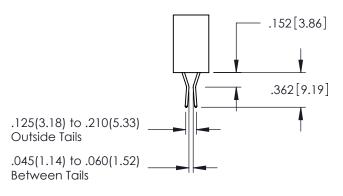

345-ENG-MASTER

**SECTION A-A** 

.157 [4]

.107 [2.72] .082 [2.08]

.232 [5.89] .125(3.18) to .210(5.33) Outside Tails .045(1.14) to .060(1.52)

.125(3.18) to .210(5.33) Outside Tails .045(1.14) to .060(1.52)

Between Tails