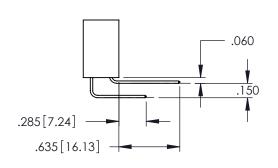

345-ENG-MASTER

**SECTION A-A** 

.157 [4]

.107 [2.72] .082 [2.08]

.232 [5.89] .125(3.18) to .210(5.33) Outside Tails .045(1.14) to .060(1.52)

.125(3.18) to .210(5.33) Outside Tails .045(1.14) to .060(1.52)

Between Tails

## **Contact Code 558**

## **Contact Code 559**

## Contact Code 560

INSULATOR MATERIAL: THERMOPLASTIC POLYESTER, UL 94V-0 DAP MATERIAL AVAILABLE UPON REQUEST

CONTACT MATERIAL; COPPER ALLOY CONTACT PLATING: GOLD ON THE MATING AREA, TIN PLATING ON THE CONTACT TAILS, NICKEL UNDERPLATE