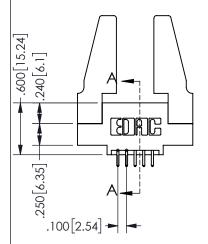

SECTION A-A

ISSUE NUMBER ORIGINAL

1

**Contact Code 558** 

Contact Code 559

**Contact Code 560** 

INSULATOR MATERIAL: THERMOPLASTIC POLYESTER, UL 94V-0

DAP MATERIAL AVAILABLE UPON REQUEST

CONTACT MATERIAL; COPPER ALLOY CONTACT PLATING: GOLD ON THE MATING AREA, TIN PLATING ON THE CONTACT TAILS, NICKEL UNDERPLATE

345/395 SERIES CARD EDGE CONNECTOR CONTACT CODE 555,556,558,559,560 DIMENSIONS