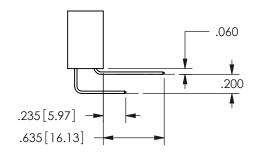

.160 4.06 .330[8.38] POINT OF **CARD SLOT** CONTACT .150 [3.81]

CONTACT MATERIAL; COPPER ALLOY CONTACT PLATING: GOLD ON THE MATING AREA, TIN PLATING ON THE CONTACT TAILS, NICKEL UNDERPLATE

345/395 SERIES CARD EDGE CONNECTOR CONTACT CODE 555,556,558,559,560 DIMENSIONS