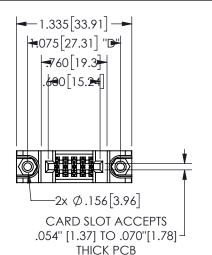

## 345/395 SERIES CARD EDGE CONNECTOR PART NUMBER: 345-010-521-588

YOUR CONNECTION TO QUALITY & SERVICE

**EDAC INC** TORONTO, ONTARIO CANADA

THESE DRAWINGS AND SPECIFICATIONS ARE THE PROPERTY OF EDAC INC., AND SHALL NOT BE REPRODUCED,OR COPIED OR USED AS THE BASIS FOR THE MANUFACTURE OR SALE OF APPARATUS WITHOUT WRITTEN PERMISSION.

| 3LC11O117171        |         |           |  |
|---------------------|---------|-----------|--|
| ACAD REFERENCE NO.  | 345-ENC | G-MASTER  |  |
| DRAWN: R.STA.MONICA | DATE:MA | Y.16/2017 |  |
| CHECKED:            | DATE:   |           |  |
| SCALE: NTS          | SHEET   | OF 2      |  |
| DRAWING NUMBER      |         | ISSUE     |  |
| 345-ENG-MASTER      |         | 1         |  |
|                     |         |           |  |