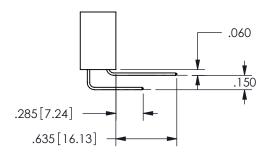

.160 4.06 .330[8.38] POINT OF **CARD SLOT** CONTACT .150 [3.81]

CONTACT MATERIAL; COPPER ALLOY CONTACT PLATING: GOLD ON THE MATING AREA, TIN PLATING ON THE CONTACT TAILS, NICKEL UNDERPLATE

345/395 SERIES CARD EDGE CONNECTOR CONTACT CODE 555,556,558,559,560 DIMENSIONS