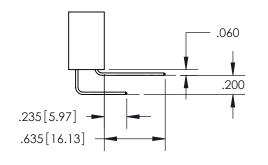

THIS IS A C.A.D. GENERATED DRAWING DO NOT MAKE MANUAL REVISIONS TO MASTER. ISSUE NUMBER

ORIGINAL

1

<u>Contact Dimensions:</u> 541-Wire Wrap .025 Sq.(0.64 Sq.) - Tail LG=.750(19.05) .100 (2.54) Contact Spacing x .200 (5.08) Row Spacing

INSULATOR MATERIAL: THERMOPLASTIC PBT, UL 94V-0 CONTACT MATERIAL; COPPER TIN ALLOY CONTACT PLATING: GOLD ON THE MATING AREA, TIN PLATING ON THE CONTACT TAILS, NICKEL UNDERPLATE

.330[8.38] -.370[9.4] .160 4.06 **CARD SLOT** POINT OF CONTACT .150 [3.81] -

ORIGINAL 1

ISSUE NUMBER

**Contact Code 558** 

Contact Code 559

**Contact Code 560** 

- INSULATOR MATERIAL: THERMOPLASTIC POLYESTER, UL 94V-0
- DAP MATERIAL AVAILABLE UPON REQUEST
- CONTACT MATERIAL; COPPER ALLOY