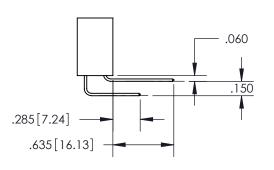

ORIGINAL 1

ISSUE NUMBER

**Contact Code 558** 

Contact Code 559

**Contact Code 560** 

- INSULATOR MATERIAL: THERMOPLASTIC POLYESTER, UL 94V-0
- DAP MATERIAL AVAILABLE UPON REQUEST
- CONTACT MATERIAL; COPPER ALLOY

CONTACT PLATING: GOLD ON THE MATING AREA, TIN PLATING ON THE CONTACT TAILS, NICKEL UNDERPLATE

\*FOR ALL OTHER SPECIFICATIONS REFER TO SHEET 3\*