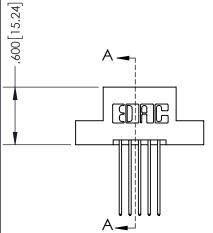

## SECTION A-A

345/395 SERIES CARD EDGE CONNECTOR PART NUMBER: 345-010-541-204

**EDAC INC** TORONTO, ONTARIO CANADA

THESE DRAWINGS AND SPECIFICATIONS ARE THE PROPERTY OF EDAC INC.,AND SHALL NOT BE REPRODUCED, OR COPIED OR USED AS THE BASIS FOR THE MANUFACTURE OR SALE OF APPARATUS WITHOUT WRITTEN PERMISSION.

| ACAD REFERENCE NO.  | 345-ENG-MASTER   |
|---------------------|------------------|
| DRAWN: R.STA.MONICA | DATE:MAY.16/2017 |
| CHECKED:            | DATE:            |
| SCALE: 1:1          | SHEET 1 OF 2     |
| DRAWING NUMBER      | ISSUE            |
| 345-ENG-MASTER      | 1                |
|                     |                  |