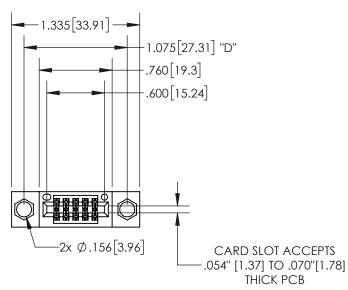

## SECTION A-A

345/395 SERIES CARD EDGE CONNECTOR PART NUMBER: 345-010-541-204

**EDAC INC** TORONTO, ONTARIO CANADA

THESE DRAWINGS AND SPECIFICATIONS ARE THE PROPERTY OF EDAC INC.,AND SHALL NOT BE REPRODUCED, OR COPIED OR USED AS THE BASIS FOR THE MANUFACTURE OR SALE OF APPARATUS WITHOUT WRITTEN PERMISSION.

| ACAD REFERENCE NO.  | 345-ENG-MASTER   |
|---------------------|------------------|
| DRAWN: R.STA.MONICA | DATE:MAY.16/2017 |
| CHECKED:            | DATE:            |
| SCALE: 1:1          | SHEET 1 OF 2     |
| DRAWING NUMBER      | ISSUE            |
| 345-ENG-MASTER      | 1                |
|                     |                  |