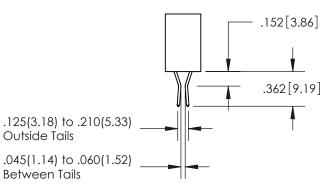

ORIGINAL 1

ISSUE NUMBER

**Contact Code 558** 

Contact Code 559

**Contact Code 560** 

- INSULATOR MATERIAL: THERMOPLASTIC POLYESTER, UL 94V-0
- DAP MATERIAL AVAILABLE UPON REQUEST
- CONTACT MATERIAL; COPPER ALLOY

CONTACT PLATING: GOLD ON THE MATING AREA, TIN PLATING ON THE CONTACT TAILS, NICKEL UNDERPLATE

\*FOR ALL OTHER SPECIFICATIONS REFER TO SHEET 3\*