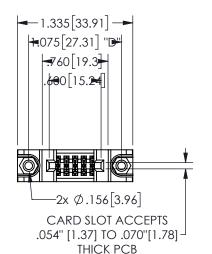

THIS IS A C.A.D. GENERATED DRAWING DO NOT MAKE MANUAL REVISIONS TO MASTER.

.330[8.38]

CARD SLOT

ISSUE NUMBER

.160 4.06

POINT OF

CONTACT

SECTION A\_A

## <u>Contact Dimensions:</u> 542-Wire Wrap .025 Sq.(0.64 Sq.) - Tail LG=.645(16.38) .100 (2.54) Contact Spacing x .200 (5.08) Row Spacing

.370[9.4] .150 [3.81]

345/395 SERIES CARD EDGE CONNECTOR PART NUMBER: 345-010-542-588