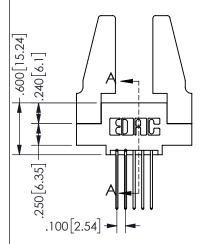

THIS IS A C.A.D. GENERATED DRAWING DO NOT MAKE MANUAL REVISIONS TO MASTER.

.330[8.38]

CARD SLOT

ISSUE NUMBER

.160 4.06

POINT OF

CONTACT

SECTION A\_A

## <u>Contact Dimensions:</u> 542-Wire Wrap .025 Sq.(0.64 Sq.) - Tail LG=.645(16.38) .100 (2.54) Contact Spacing x .200 (5.08) Row Spacing

.370[9.4] .150 [3.81]

345/395 SERIES CARD EDGE CONNECTOR PART NUMBER: 345-010-542-588