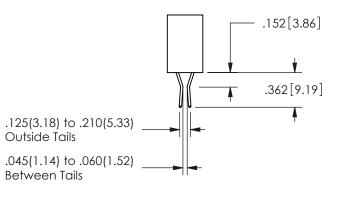

## <u>Contact Dimensions:</u> 542-Wire Wrap .025 Sq.(0.64 Sq.) - Tail LG=.645(16.38) .100 (2.54) Contact Spacing x .200 (5.08) Row Spacing

.370[9.4] .150 [3.81]

345/395 SERIES CARD EDGE CONNECTOR PART NUMBER: 345-010-542-588