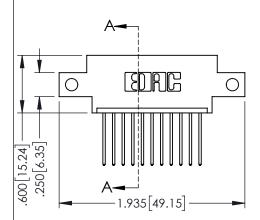

<u>Contact Dimensions:</u>
540-Wire Wrap .025 Sq.(0.64 Sq.) - Tail LG=.560(14.22)
.100 (2.54) Contact Spacing x .200 (5.08) Row Spacing

THIS IS A C.A.D. GENERATED DRAWING

ISSUE NUMBER

ORIGINAL

- INSULATOR MATERIAL: THERMOPLASTIC PBT BLACK, UL 94V-0
- CONTACT MATERIAL; COPPER TIN ALLOY
   CONTACT PLATING: GOLD ON THE MATING AREA, TIN PLATING ON THE CONTACT TAILS, NICKEL UNDERPLATE

| 345/395 SERIES CARD EDGE CONNECTOR       |                                                                     |                    | ACAD REFERENCE NO. 345-ENG-MASTER |                 |           |  |
|------------------------------------------|---------------------------------------------------------------------|--------------------|-----------------------------------|-----------------|-----------|--|
|                                          |                                                                     |                    | R.STA.MONICA                      | DATE: <b>MA</b> | Y.16/2017 |  |
| 1 AKT NOMBER. 343-011-340-012            |                                                                     | CHECKE             | D:                                | DATE:           |           |  |
| EDAC INC                                 | THESE DRAWINGS AND SPECIFICATIONS ARE THE PROPERTY OF EDAC INC.,AND | SCALE:             | 1:1                               | SHEET '         | I OF 2    |  |
| TORONTO, ONTAF                           | SHALL NOT BE REPRODUCED, OR COPIE OR USED AS THE BASIS FOR THE      | DRAWING            | NUMBER                            |                 | ISSUE     |  |
| CANADA YOUR CONNECTION TO QUALITY & SERV | MANUFACTURE OR SALE OF APPARATUS                                    | S 345-ENG-MASTER 1 |                                   |                 |           |  |