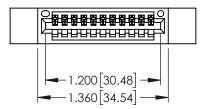

| 345/395 SERIES CARD EDGE CONNECTOR       |                                                                     |                    | ACAD REFERENCE NO. 345-ENG-MASTER |                 |           |  |
|------------------------------------------|---------------------------------------------------------------------|--------------------|-----------------------------------|-----------------|-----------|--|
|                                          |                                                                     |                    | R.STA.MONICA                      | DATE: <b>MA</b> | Y.16/2017 |  |
| 1 AKT NOMBER. 343-011-340-012            |                                                                     | CHECKE             | D:                                | DATE:           |           |  |
| EDAC INC                                 | THESE DRAWINGS AND SPECIFICATIONS ARE THE PROPERTY OF EDAC INC.,AND | SCALE:             | 1:1                               | SHEET '         | I OF 2    |  |
| TORONTO, ONTAF                           | SHALL NOT BE REPRODUCED, OR COPIE OR USED AS THE BASIS FOR THE      | DRAWING            | NUMBER                            |                 | ISSUE     |  |
| CANADA YOUR CONNECTION TO QUALITY & SERV | MANUFACTURE OR SALE OF APPARATUS                                    | S 345-ENG-MASTER 1 |                                   |                 |           |  |