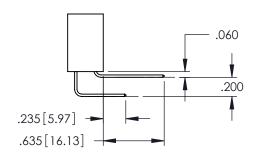

<u>Contact Dimensions:</u>
540-Wire Wrap .025 Sq.(0.64 Sq.) - Tail LG=.560(14.22)
.100 (2.54) Contact Spacing x .200 (5.08) Row Spacing

THIS IS A C.A.D. GENERATED DRAWING

ISSUE NUMBER

ORIGINAL

- INSULATOR MATERIAL: THERMOPLASTIC PBT BLACK, UL 94V-0
- CONTACT MATERIAL; COPPER TIN ALLOY
   CONTACT PLATING: GOLD ON THE MATING AREA, TIN PLATING ON THE CONTACT TAILS, NICKEL UNDERPLATE

## 345/395 SERIES CARD EDGE CONNECTOR CONTACT CODE 555,556,558,559,560 DIMENSIONS

YOUR CONNECTION TO QUALITY & SERVICE

|   | ACAD REFERENCE NO. 345-ENG-MASTER |                  |  |  |  |  |  |
|---|-----------------------------------|------------------|--|--|--|--|--|
|   | DRAWN: R.STA.MONICA               | DATE:MAY.16/2017 |  |  |  |  |  |
|   | CHECKED:                          | DATE:            |  |  |  |  |  |
|   | SCALE: 1:1                        | SHEET 2 OF 2     |  |  |  |  |  |
| D | DRAWING NUMBER                    | ISSUE            |  |  |  |  |  |