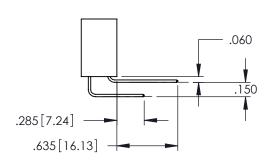

<u>Contact Dimensions:</u>
540-Wire Wrap .025 Sq.(0.64 Sq.) - Tail LG=.560(14.22)
.100 (2.54) Contact Spacing x .200 (5.08) Row Spacing

THIS IS A C.A.D. GENERATED DRAWING

ISSUE NUMBER

ORIGINAL

- INSULATOR MATERIAL: THERMOPLASTIC PBT BLACK, UL 94V-0
- CONTACT MATERIAL; COPPER TIN ALLOY
   CONTACT PLATING: GOLD ON THE MATING AREA, TIN PLATING ON THE CONTACT TAILS, NICKEL UNDERPLATE