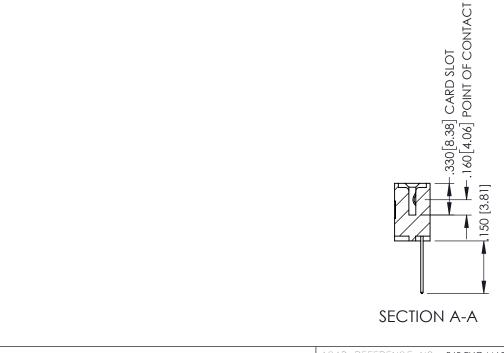

**Contact Code 558** 

Contact Code 559

**Contact Code 560** 

INSULATOR MATERIAL: THERMOPLASTIC POLYESTER, UL 94V-0

DAP MATERIAL AVAILABLE UPON REQUEST

CONTACT MATERIAL; COPPER ALLOY CONTACT PLATING: GOLD ON THE MATING AREA, TIN PLATING ON THE CONTACT TAILS, NICKEL UNDERPLATE

## 345/395 SERIES CARD EDGE CONNECTOR CONTACT CODE 555,556,558,559,560 DIMENSIONS

YOUR CONNECTION TO QUALITY & SERVICE

|   | ACAD REFERENCE NO. 345-ENG-MASTER |                  |  |  |  |  |  |
|---|-----------------------------------|------------------|--|--|--|--|--|
|   | DRAWN: R.STA.MONICA               | DATE:MAY.16/2017 |  |  |  |  |  |
|   | CHECKED:                          | DATE:            |  |  |  |  |  |
|   | SCALE: 1:1                        | SHEET 2 OF 2     |  |  |  |  |  |
| D | DRAWING NUMBER                    | ISSUE            |  |  |  |  |  |