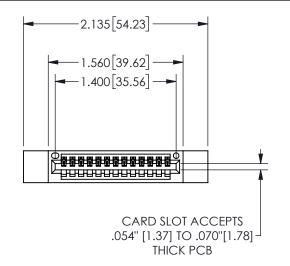

## 345/395 SERIES CARD EDGE CONNECTOR PART NUMBER: 345-013-523-612

YOUR CONNECTION TO QUALITY & SERVICE

**EDAC INC** TORONTO, ONTARIO CANADA

THESE DRAWINGS AND SPECIFICATIONS ARE THE PROPERTY OF EDAC INC.,AND SHALL NOT BE REPRODUCED, OR COPIED OR USED AS THE BASIS FOR THE MANUFACTURE OR SALE OF APPARATUS WITHOUT WRITTEN PERMISSION.

THIS IS A C.A.D. GENERATED DRAWING DO NOT MAKE MANUAL REVISIONS TO MASTER.

ISSUE NUMBER

ORIGINAL

1

<u>Contact Dimensions:</u>
523-P.C. Tail .025 Sq.(0.64 Sq.) - Tail LG=.390(9.91)
.100 (2.54) Contact Spacing x .200 (5.08) Row Spacing