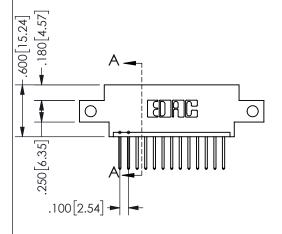

THIS IS A C.A.D. GENERATED DRAWING DO NOT MAKE MANUAL REVISIONS TO MASTER.

ISSUE NUMBER

ORIGINAL

1

<u>Contact Dimensions:</u>
523-P.C. Tail .025 Sq.(0.64 Sq.) - Tail LG=.390(9.91)
.100 (2.54) Contact Spacing x .200 (5.08) Row Spacing

## 345/395 SERIES CARD EDGE CONNECTOR PART NUMBER: 345-013-523-612

YOUR CONNECTION TO QUALITY & SERVICE

**EDAC INC** TORONTO, ONTARIO CANADA

THESE DRAWINGS AND SPECIFICATIONS ARE THE PROPERTY OF EDAC INC.,AND SHALL NOT BE REPRODUCED, OR COPIED OR USED AS THE BASIS FOR THE MANUFACTURE OR SALE OF APPARATUS WITHOUT WRITTEN PERMISSION.