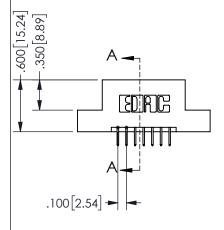

.160 4.06 .330[8.38] POINT OF CARD SLOT CONTACT .370 9.4

## SECTION A-A

345/395 SERIES CARD EDGE CONNECTOR PART NUMBER: 345-014-524-202

**EDAC INC** TORONTO, ONTARIO CANADA

THESE DRAWINGS AND SPECIFICATIONS ARE THE PROPERTY OF EDAC INC.,AND SHALL NOT BE REPRODUCED, OR COPIED OR USED AS THE BASIS FOR THE MANUFACTURE OR SALE OF APPARATUS WITHOUT WRITTEN PERMISSION.