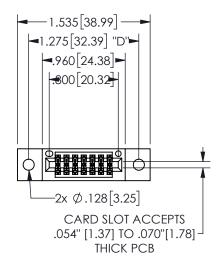

## SECTION A-A

345/395 SERIES CARD EDGE CONNECTOR PART NUMBER: 345-014-524-202

**EDAC INC** TORONTO, ONTARIO CANADA

THESE DRAWINGS AND SPECIFICATIONS ARE THE PROPERTY OF EDAC INC.,AND SHALL NOT BE REPRODUCED, OR COPIED OR USED AS THE BASIS FOR THE MANUFACTURE OR SALE OF APPARATUS WITHOUT WRITTEN PERMISSION.

| ACAD REFERENCE NO.  | 345-ENG-MASTER   |
|---------------------|------------------|
| DRAWN: R.STA.MONICA | DATE:MAY.16/2017 |
| CHECKED:            | DATE:            |
| SCALE: NTS          | SHEET 1 OF 2     |
| DRAWING NUMBER      | ISSUE            |
| 345-ENG-MASTER      | 1                |
|                     |                  |