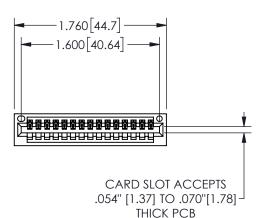

## SECTION A-A

345/395 SERIES CARD EDGE CONNECTOR PART NUMBER: 345-015-524-101

**EDAC INC** TORONTO, ONTARIO CANADA

THESE DRAWINGS AND SPECIFICATIONS ARE THE PROPERTY OF EDAC INC.,AND SHALL NOT BE REPRODUCED, OR COPIED OR USED AS THE BASIS FOR THE MANUFACTURE OR SALE OF APPARATUS WITHOUT WRITTEN PERMISSION.

| ACAD REFERENCE NO.  | 345-ENG-MASTER   |
|---------------------|------------------|
| DRAWN: R.STA.MONICA | DATE:MAY.16/2017 |
| CHECKED:            | DATE:            |
| SCALE: NTS          | SHEET 1 OF 2     |
| DRAWING NUMBER      | ISSUE            |
| 345-ENG-MASTER      | 1                |
|                     |                  |