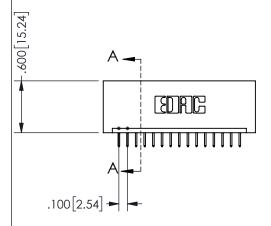

THIS IS A C.A.D. GENERATED DRAWING DO NOT MAKE MANUAL REVISIONS TO MASTER.

ISSUE NUMBER

ORIGINAL

1

<u>Contact Dimensions:</u>
524-P.C. Tail .018 Sq.(0.46 Sq.) - Tail LG=.175(4.45)
.100 (2.54) Contact Spacing x .200 (5.08) Row Spacing

.160 4.06 .330[8.38] POINT OF CARD SLOT CONTACT