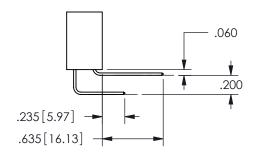

THIS IS A C.A.D. GENERATED DRAWING DO NOT MAKE MANUAL REVISIONS TO MASTER.

ISSUE NUMBER

ORIGINAL

1

Contact Dimensions: 541-Wire Wrap .025 Sq.(0.64 Sq.) - Tail LG=.750(19.05) .100 (2.54) Contact Spacing x .200 (5.08) Row Spacing