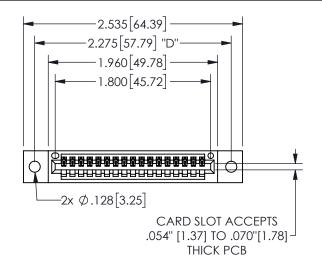

345/395 SERIES CARD EDGE CONNECTOR PART NUMBER: 345-017-541-102

YOUR CONNECTION TO QUALITY & SERVICE

**EDAC INC** TORONTO, ONTARIO CANADA

THESE DRAWINGS AND SPECIFICATIONS ARE THE PROPERTY OF EDAC INC.,AND SHALL NOT BE REPRODUCED, OR COPIED OR USED AS THE BASIS FOR THE MANUFACTURE OR SALE OF APPARATUS WITHOUT WRITTEN PERMISSION.

| JLC11O1171-71       |     |                  | 4 / 1-/ / |
|---------------------|-----|------------------|-----------|
| ACAD REFERENCE NO.  |     | 345-ENG-MASTER   |           |
| DRAWN: R.STA.MONICA |     | DATE:MAY.16/2017 |           |
| CHECKED:            |     | DATE:            |           |
| SCALE:              | NTS | SHEET            | OF 2      |
| DRAWING NUMBER      |     |                  | ISSUE     |
| 345-ENG-MASTER      |     |                  | 1         |