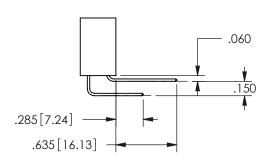

THIS IS A C.A.D. GENERATED DRAWING DO NOT MAKE MANUAL REVISIONS TO MASTER.

ISSUE NUMBER

ORIGINAL

1

Contact Dimensions: 541-Wire Wrap .025 Sq.(0.64 Sq.) - Tail LG=.750(19.05) .100 (2.54) Contact Spacing x .200 (5.08) Row Spacing