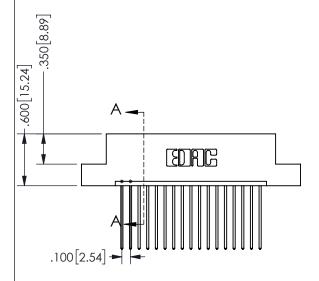

ISSUE NUMBER ORIGINAL

1

**Contact Code 558** 

Contact Code 559

Contact Code 560

INSULATOR MATERIAL: THERMOPLASTIC POLYESTER, UL 94V-0

DAP MATERIAL AVAILABLE UPON REQUEST

CONTACT MATERIAL; COPPER ALLOY

## 345/395 SERIES CARD EDGE CONNECTOR CONTACT CODE 555,556,558,559,560 DIMENSIONS

YOUR CONNECTION TO QUALITY & SERVICE

**EDAC INC** TORONTO, ONTARIO CANADA

THESE DRAWINGS AND SPECIFICATIONS ARE THE PROPERTY OF EDAC INC.,AND SHALL NOT BE REPRODUCED, OR COPIED OR USED AS THE BASIS FOR THE MANUFACTURE OR SALE OF APPARATUS WITHOUT WRITTEN PERMISSION.

|  | ACAD REFERENCE NO.  | 345-ENG-MASTER   |
|--|---------------------|------------------|
|  | DRAWN: R.STA.MONICA | DATE:MAY.16/2017 |
|  | CHECKED:            | DATE:            |
|  | SCALE: 1:1          | SHEET 2 OF 2     |
|  | DRAWING NUMBER      | ISSUE            |
|  | 345-ENG-MASTER      | 1                |